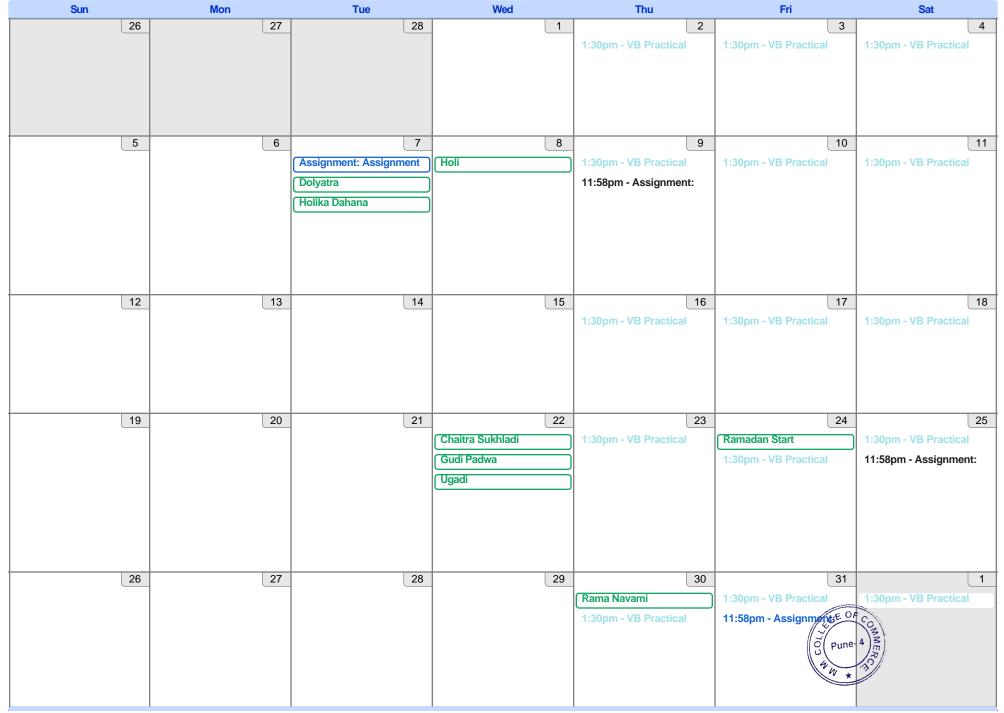

#### Academic Calendar 22-23

| JULY   |                     |                    |                    |           |                              |                             | AUGUST                         |                                   |                           |                              |                           |                              |                             |  |
|--------|---------------------|--------------------|--------------------|-----------|------------------------------|-----------------------------|--------------------------------|-----------------------------------|---------------------------|------------------------------|---------------------------|------------------------------|-----------------------------|--|
|        |                     |                    |                    |           |                              |                             |                                |                                   |                           |                              |                           |                              |                             |  |
| SUNDAY | MONDAY              | TUESDAY            | WED                | THURSDAY  | FRIDAY                       | SATURDAY                    | SUNDAY                         | MONDAY                            | TUESDAY                   | WEDNESDAY                    | THURSDAY                  | FRIDAY                       | SATURDAY                    |  |
|        |                     |                    |                    |           |                              |                             |                                | -                                 |                           | _                            |                           | 5                            | _                           |  |
|        |                     |                    |                    |           | 1                            | 2                           |                                | 1                                 | 2                         | 3                            | 4                         |                              | 6                           |  |
|        |                     |                    |                    |           |                              | IQAC & CDC<br>Meeting       |                                | MA - JMC Part 2<br>Practical Exam |                           | CS Dept Meeting<br>& MoM     |                           | FYBBA(CA) &<br>FYBSc(CS)     | FYBBA(CA) &<br>FYBSc(CS)    |  |
| 3      | 4                   | 5                  | 6                  | 7         | 8                            | 9                           | 7                              | 8                                 | 9                         | 10                           | 11                        | 12                           | 13                          |  |
|        |                     |                    |                    |           |                              |                             |                                | MA - JMC Part 1<br>& 2 Theory     | SDC orientation<br>FYBSC, | FYBBA(CA) &<br>FYBSc(CS) SDC | MA-JMC CAP<br>Centre Work | MA - JMC Part 2<br>Exam Ends | Shri Vilasraoji<br>Deshmukh |  |
| 10     | 11                  | 12                 | 13                 | 14        | 15                           | 16                          | 14                             | 15                                | 16                        | 17                           | 18                        | 19                           | 20                          |  |
|        | World<br>Population |                    |                    |           | BSc&BCA -<br>Distribution of | BSc/BCA-<br>Finalisation of |                                | Independence<br>Day               | Parsi New year            | Induction<br>programeFYBB    | Induction<br>programeFYBB | Induction<br>programFYBBA/   | Induction<br>programFYBBA/  |  |
|        | ropulation          |                    |                    |           | Distribution of              | 1 mansation of              |                                | Day                               |                           | programer TDD                |                           |                              |                             |  |
| 17     | 18                  | 19                 | 20                 | 21        | 22                           | 23                          | 21                             | 22                                | 23                        | 24                           | 25                        | 26                           | 27                          |  |
|        |                     |                    | Ashadi<br>ekadashi | Bakri Eid |                              |                             | MA-JMC Online<br>Entrance Exam | Induction<br>FYBBA/FYBBA          | Induction<br>FYBBA/FYBBA  | Induction<br>FYBBA/FYBBA     | Commencment of class      | Dept Meeting &<br>MoM        |                             |  |
| 24     | 25                  | 26                 | 27                 | 28        | 29                           | 30                          | 28                             | 29                                | 30                        | 31                           |                           | 1                            | 2                           |  |
|        |                     | MA - JMC<br>Part 2 |                    |           |                              |                             |                                |                                   |                           | GANESH<br>CHATURTHI          |                           |                              |                             |  |
| 31     |                     |                    |                    |           |                              |                             |                                |                                   |                           |                              |                           |                              |                             |  |
|        |                     |                    |                    |           |                              |                             |                                |                                   |                           |                              |                           | GEO                          | E CO                        |  |
|        |                     | ,                  | ,                  | •         | -1                           | -                           |                                | •                                 | •                         |                              |                           |                              | 3                           |  |

| SEPTEMI         | BER                                                         |                                                          |                                                        |                                                 |                                                                                                        |                                                 | OCTOBER        |                                             |                               |                                                             |                                                    |                 |                                  |
|-----------------|-------------------------------------------------------------|----------------------------------------------------------|--------------------------------------------------------|-------------------------------------------------|--------------------------------------------------------------------------------------------------------|-------------------------------------------------|----------------|---------------------------------------------|-------------------------------|-------------------------------------------------------------|----------------------------------------------------|-----------------|----------------------------------|
|                 |                                                             |                                                          |                                                        |                                                 |                                                                                                        |                                                 |                |                                             |                               |                                                             |                                                    |                 |                                  |
| SUNDAY          | MONDAY                                                      | TUESDAY                                                  | WEDNES<br>DAY                                          | THURSDAY                                        | FRIDAY                                                                                                 | SATURDAY                                        | SUNDAY         | MONDAY                                      | TUESDAY                       | WEDNESDAY                                                   | THURSDAY                                           | FRIDAY          | SATURDAY                         |
|                 |                                                             |                                                          | 0                                                      | 1                                               | 2                                                                                                      | 3                                               |                |                                             |                               |                                                             |                                                    |                 | 1                                |
|                 |                                                             |                                                          |                                                        |                                                 |                                                                                                        |                                                 |                |                                             |                               |                                                             |                                                    |                 | MA-JMC Poster<br>Making Activity |
| 4               | 5                                                           | 6                                                        | 7                                                      | 8                                               | 9                                                                                                      | 10                                              | 2              | 3                                           | 4                             | 5                                                           | 6                                                  | 7               | 8                                |
| Teachers<br>day | MA-JMC<br>Dept.                                             |                                                          | FYBSc(C<br>S) NSS                                      | Anant chaturdesi<br>FYBBA(CA) NSS               |                                                                                                        |                                                 | Gandhi Jayanti |                                             | NAVRANG 2022 :<br>Celebrating | Dashera                                                     | BSC-BCA-Dept.A<br>VISHAKR project                  |                 |                                  |
| 11              | 12                                                          | 13                                                       | 14                                                     | 15                                              | 16                                                                                                     | 17                                              | 9              | 10                                          | 11                            | 12                                                          | 13                                                 | 14              | 15                               |
|                 |                                                             | Celebration<br>of Hindi                                  |                                                        | SYBSc(CS),<br>TYBSc(CS),                        |                                                                                                        | student<br>participated for                     |                | MAJMC - Mental<br>Health Day - Guest        |                               |                                                             |                                                    |                 |                                  |
| 18              | 19                                                          | 20                                                       | 21                                                     | 22                                              | 23                                                                                                     | 24                                              | 16             | 17                                          | 18                            | 19                                                          | 20                                                 | 21              | 22                               |
|                 | Mathematical<br>model event,<br>SYBSc(CS)<br>&<br>SYBBA(CA) |                                                          | TYBBA(C<br>A) &<br>TYBSc(C<br>S) Project<br>Orientatio | TYBBA(CA) &<br>TYBSc(CS)<br>Project Orientation | Campus Placement                                                                                       | TYBBA(CA) &<br>TYBSc(CS)<br>Project Orientation |                | Workshop on<br>National education<br>Policy | Deepotsav 2022                | Deepotsav 2022,<br>IANT Placement<br>session for TY<br>BCom | BSC-BCA<br>Dept.Guest lecture<br>on Cyber security |                 |                                  |
| 25              | 26                                                          | 27                                                       | 28                                                     | 29                                              | 30                                                                                                     |                                                 | 23             | 24                                          | 25                            | 26                                                          | 27                                                 | 28              | 29                               |
|                 | TYBSc(CS)<br>&<br>TYBBA(CA)<br>Lecture<br>Commenceme        | MA-JMC<br>Part 1 -<br>Induction by<br>Mr Sunjay<br>Awate | Avishkar<br>poster<br>making<br>competitio<br>n        |                                                 | T shirt painting<br>and face painting<br>competition,<br>Exibition on "Life<br>of Bapuji:A<br>Paracon" |                                                 |                | Diwali Vacation                             | Diwali Vacation               | Diwali Vacation                                             | Diwali Vacation                                    | Diwali Vacation | 05                               |
|                 |                                                             |                                                          |                                                        |                                                 |                                                                                                        |                                                 | 30             | 31                                          |                               |                                                             |                                                    | 4               | COR                              |
|                 | 1                                                           | 1                                                        |                                                        |                                                 |                                                                                                        |                                                 | 1              |                                             |                               | 1                                                           |                                                    | OC F            | Pune-4                           |

| NOVEMB              | ER                  |         |                              |                                                  |                                                  |                                                   | DECEMBER | _                                                   |                                                    |                                                    |                                                             |                                                      |                                                    |
|---------------------|---------------------|---------|------------------------------|--------------------------------------------------|--------------------------------------------------|---------------------------------------------------|----------|-----------------------------------------------------|----------------------------------------------------|----------------------------------------------------|-------------------------------------------------------------|------------------------------------------------------|----------------------------------------------------|
|                     |                     |         |                              |                                                  |                                                  |                                                   |          |                                                     |                                                    |                                                    |                                                             |                                                      |                                                    |
| SUNDAY              | MONDAY              | TUESDAY | WEDNES<br>DAY                | THURSDAY                                         | FRIDAY                                           | SATURDAY                                          | SUNDAY   | MONDAY                                              | TUESDAY                                            | WEDNESDAY                                          | THURSDAY                                                    | FRIDAY                                               | SATURDAY                                           |
|                     |                     | 1       | 2                            | 3                                                | 4                                                | 5                                                 |          |                                                     |                                                    |                                                    | 1                                                           |                                                      |                                                    |
|                     |                     |         |                              |                                                  |                                                  |                                                   |          |                                                     |                                                    |                                                    | BBA/BBA-IB<br>Theory<br>Examination                         | MA-JMC History<br>of Marathwada<br>Workshop by Prof. | Parent Teacher<br>Meeting for<br>FYBSc(CS)         |
| 6                   | 7                   | 8       | 9                            | 10                                               | 11                                               | 12                                                | 4        | 5                                                   | 6                                                  | 7                                                  | 8                                                           | 9                                                    | 10                                                 |
| Alumni<br>Meet 2022 | Gurunank<br>Jayanti |         | IQAC<br>Meeting<br>for QIP & |                                                  |                                                  | MA-JMC Field<br>visit/Studio vist                 |          | MA-JMC Skill<br>Development<br>Lecture Series by    | MA-JMC Skill<br>Development<br>Lecture Series by   | TY BCom<br>Internship<br>oreintation session       | Participation in<br>Avishkar project<br>competition, Parent | BBA/BBA-IB<br>Examination<br>October 2022,           | Parent Teacher<br>Meeting for<br>FYBSc(CS)         |
| 13                  | 14                  | 15      | 16                           | 17                                               | 18                                               | 19                                                | 11       | 12                                                  | 13                                                 | 14                                                 | 15                                                          | 16                                                   | 17                                                 |
|                     |                     |         | MA-JMC<br>Skill<br>Developm  | MA-JMC Skill<br>Development<br>Lecture Series by | MA-JMC Skill<br>Development<br>Lecture Series by | MA-JMC Skill<br>Development<br>Lecture Series by  |          | Start-up training<br>session for BCom<br>students   |                                                    |                                                    | BBA/BBA-IB<br>Examination<br>October 2022                   |                                                      | MA-JMC The<br>Challenges in<br>Media Workshop      |
| 20                  | 21                  | 22      | 23                           | 24                                               | 25                                               | 26                                                | 18       | 19                                                  | 20                                                 | 21                                                 | 22                                                          | 23                                                   | 24                                                 |
|                     |                     |         |                              |                                                  |                                                  | IEEE-GRSS<br>Bombay Chapter's<br>One Day National |          |                                                     | BSc(CS) Practical<br>Examination<br>Commencement   |                                                    |                                                             |                                                      |                                                    |
| 27                  | 28                  | 29      | 30                           |                                                  |                                                  |                                                   | 25       | 26                                                  | 27                                                 | 28                                                 | 29                                                          | 30                                                   | 31                                                 |
|                     |                     |         | Guest<br>lecture on          |                                                  |                                                  |                                                   |          | Criteria wise<br>presentations for<br>AQAR 2021-22, | Criteria wise<br>presentations for<br>AQAR 2021-22 | Criteria wise<br>presentations for<br>AQAR 2021-22 | Criteria wise<br>presentations for<br>AQAR 2021-22,         | Criteria wise<br>presentations for<br>AQAR 2021-22   | Criteria wise<br>presentations for<br>AQAR 2021-22 |
|                     |                     |         | lecture on                   |                                                  |                                                  |                                                   |          | AQAR 2021-22,                                       | AQAR 2021-22                                       | AQAR 2021-22                                       | AQAR 2021-22,                                               | AQAR 2021-22                                         | AQAR 20                                            |

| JANUARY | č                                   |                                            |               |                                                 |                                                |          | FEBRUARY |                                         |                                                  |                                                |          |                                                       |                                                                            |
|---------|-------------------------------------|--------------------------------------------|---------------|-------------------------------------------------|------------------------------------------------|----------|----------|-----------------------------------------|--------------------------------------------------|------------------------------------------------|----------|-------------------------------------------------------|----------------------------------------------------------------------------|
|         |                                     |                                            |               |                                                 |                                                |          |          |                                         |                                                  |                                                |          |                                                       |                                                                            |
| SUNDAY  | MONDAY                              | TUESDAY                                    | WEDNES<br>DAY | THURSDAY                                        | FRIDAY                                         | SATURDAY | SUNDAY   | MONDAY                                  | TUESDAY                                          | WEDNESDAY                                      | THURSDAY | FRIDAY                                                | SATURDAY                                                                   |
| 1       | 2                                   | 3                                          | 4             | 5                                               | 6                                              | 7        |          |                                         |                                                  |                                                | 2        | 3                                                     | 4                                                                          |
|         |                                     |                                            |               |                                                 | BSc(CS) Practical<br>Examination<br>Conclusion |          |          |                                         |                                                  | TYBBA(CA),SYB<br>BA(CA) Sem IV<br>Commencement |          |                                                       |                                                                            |
| 8       | 9                                   | 10                                         | 11            | 12                                              | 13                                             | 14       | 5        | 6                                       | 7                                                | 8                                              | 9        | 10                                                    | 11                                                                         |
|         | BSC-BCA<br>Dept. Faculty<br>Meeting | BBA(CA) /<br>BSc(CS)<br>Theory             |               |                                                 |                                                |          |          | TYBSC(CS) VI<br>sem<br>Commencement     |                                                  |                                                |          |                                                       |                                                                            |
| 15      | 16                                  | 17                                         | 18            | 19                                              | 20                                             | 21       | 12       | 13                                      | 14                                               | 15                                             | 16       | 17                                                    | 18                                                                         |
|         | BBA(CA)<br>Practical<br>Exam        |                                            |               |                                                 |                                                |          |          | Second Sem:<br>FYBBA-CA<br>commencement | QIP SPPU<br>sponsored<br>workshop on NEP         | QIP SPPU<br>sponsored<br>workshop on NEP       |          | Annual Prize<br>Distribution URMI<br>College Magazine | Chhatrapati Shivaji<br>Maharaj Jayanti -<br>Astitva                        |
| 22      | 23                                  | 24                                         | 25            | 26                                              | 27                                             | 28       | 19       | 20                                      | 21                                               | 22                                             | 23       | 24                                                    | 25                                                                         |
|         |                                     | BBA(CA)<br>Practical<br>Exam<br>Conclusion |               | College Newsletter<br>- MMCC Connect<br>Release |                                                |          |          |                                         | BSc(CS) Theory<br>Examination<br>Conclusion      |                                                |          |                                                       | NAAC Sponsored<br>Seminar on NEP<br>2020 MMCC<br>Connect Second<br>Edition |
| 29      | 30                                  | 31                                         |               |                                                 |                                                |          | 26       | 27                                      | 28                                               |                                                |          |                                                       |                                                                            |
|         | BBA(CA)<br>Theory<br>Exmination     |                                            |               |                                                 |                                                |          |          |                                         | Career counselling<br>session on<br>"Cooperative |                                                |          | E OF                                                  |                                                                            |
|         |                                     |                                            |               |                                                 |                                                |          |          |                                         |                                                  |                                                | 1        | LUCE OF COM                                           |                                                                            |
| L       |                                     | 1                                          |               | 1                                               | 1                                              | 1        | 1        |                                         | 1                                                | 1                                              |          | 4 W *                                                 | 1                                                                          |

| MARCH                                                     |                                                             |                                                                |                                                                       |                                                                                                                      |                                          |                                                                                            | APRIL                           |                                                                        |                                                                                 |                                 |                                                                                                   |                                                                                  |                                              |
|-----------------------------------------------------------|-------------------------------------------------------------|----------------------------------------------------------------|-----------------------------------------------------------------------|----------------------------------------------------------------------------------------------------------------------|------------------------------------------|--------------------------------------------------------------------------------------------|---------------------------------|------------------------------------------------------------------------|---------------------------------------------------------------------------------|---------------------------------|---------------------------------------------------------------------------------------------------|----------------------------------------------------------------------------------|----------------------------------------------|
|                                                           |                                                             |                                                                | WEDNES                                                                |                                                                                                                      |                                          |                                                                                            |                                 |                                                                        |                                                                                 |                                 |                                                                                                   |                                                                                  |                                              |
| SUNDAY                                                    | MONDAY                                                      | TUESDAY                                                        | WEDNES<br>DAY                                                         | THURSDAY                                                                                                             | FRIDAY                                   | SATURDAY                                                                                   | SUNDAY                          | MONDAY                                                                 | TUESDAY                                                                         | WEDNESDAY                       | THURSDAY                                                                                          | FRIDAY                                                                           | SATURDAY                                     |
|                                                           |                                                             |                                                                | 1                                                                     | 2                                                                                                                    | 3                                        | 4                                                                                          |                                 |                                                                        |                                                                                 |                                 |                                                                                                   |                                                                                  | 1                                            |
|                                                           |                                                             |                                                                | Second<br>sem :<br>FYBSC(C<br>S)                                      |                                                                                                                      |                                          |                                                                                            |                                 |                                                                        |                                                                                 |                                 |                                                                                                   |                                                                                  | Treasure Hunt by<br>BSC-BCA Dept.            |
| 5                                                         | 6                                                           | 7                                                              | 8                                                                     | 9                                                                                                                    | 10                                       | 11                                                                                         | 2                               | 3                                                                      | 4                                                                               | 5                               | 6                                                                                                 | 7                                                                                | 8                                            |
|                                                           |                                                             |                                                                |                                                                       | Inauguration of<br>Dept of Comp. Sci.<br>laboratory<br>extension: ALPHA                                              | BSC-BCA Dept.<br>Faculty Meeting         |                                                                                            |                                 |                                                                        |                                                                                 |                                 |                                                                                                   |                                                                                  | Dept of Computer<br>Science Guest<br>Lecture |
| 12                                                        | 13                                                          | 14                                                             | 15                                                                    | 16                                                                                                                   | 17                                       | 18                                                                                         | 9                               | 10                                                                     | 11                                                                              | 12                              | 13                                                                                                | 14                                                                               | 15                                           |
|                                                           |                                                             |                                                                |                                                                       |                                                                                                                      | Meeting                                  | MA JMC -<br>Business<br>Communication<br>Workshop by Ms.<br>Bharti Motwani,                | MA JMC - Study<br>Tour to Delhi | MA JMC - Study<br>Tour to Delhi                                        | Dept of Computer<br>Science Guest<br>Lecture<br>MA JMC - Study<br>Tour to Delhi | MA JMC - Study<br>Tour to Delhi | MA JMC - Study<br>Tour to Delhi                                                                   | MA JMC - Study<br>Tour to Delhi                                                  | MA JMC - Study<br>Tour to Delhi              |
| 19                                                        | 20                                                          | 21                                                             | 22                                                                    | 23                                                                                                                   | 24                                       | 25                                                                                         | 16                              | 17                                                                     | 18                                                                              | 19                              | 20                                                                                                | 21                                                                               | 22                                           |
| Online<br>Reel<br>making<br>competitio<br>n by<br>BCS-BCA | Online Reel<br>making<br>competition<br>by BCS-BCA<br>Dept. | Online Reel<br>making<br>competition<br>by<br>BCS-BCA<br>Dept. | Online<br>Reel<br>making<br>competitio<br>n by<br>BCS-BCA             | Curricular /<br>cocurricular / extra<br>curricular / sports<br>Commencement,O<br>nline Reel making<br>competition by | making<br>competition ,Folk<br>Fusion by | MA JMC -<br>Business<br>Communication<br>Workshop by Ms.<br>Bharti Motwani<br>MMCC Connect |                                 | Interim IQAC<br>Meeting                                                |                                                                                 |                                 |                                                                                                   | Placement session<br>for employement<br>opportunity for<br>BCom/MCom<br>students |                                              |
| 26                                                        | 27                                                          | 28                                                             | 29                                                                    | 30                                                                                                                   | 31                                       |                                                                                            | 23                              | 24                                                                     | 25                                                                              | 26                              | 27                                                                                                | 28                                                                               | 29                                           |
|                                                           | Hairstyle<br>Competition<br>by BSC-BCa<br>Dept              | Business<br>Plan by<br>BSC-BCA<br>Dept.                        | Curricular<br>/<br>cocurricula<br>r / extra<br>curricular /<br>sports |                                                                                                                      | Treasure Hunt by<br>BSC-BCA Dept.        |                                                                                            | 30                              | BCom students'<br>Oreintation<br>program for 'Soft<br>Skills Training' |                                                                                 |                                 | Career counselling<br>session on<br>'Opportunity of<br>study aborad' for<br>commerce<br>students. |                                                                                  |                                              |
|                                                           |                                                             |                                                                |                                                                       |                                                                                                                      |                                          |                                                                                            |                                 |                                                                        |                                                                                 |                                 |                                                                                                   | EOFC                                                                             |                                              |

| MAY                                            |                                                         | Γ                                                       | 1                                                    | 1                                                        |                                               |                                                                       |
|------------------------------------------------|---------------------------------------------------------|---------------------------------------------------------|------------------------------------------------------|----------------------------------------------------------|-----------------------------------------------|-----------------------------------------------------------------------|
| SUNDAY                                         | MONDAY                                                  | TUESDAY                                                 | WEDNES<br>DAY                                        | THURSDAY                                                 | FRIDAY                                        | SATURDAY                                                              |
|                                                | 1                                                       | 2                                                       | 3                                                    | 4                                                        | 5                                             | 6                                                                     |
|                                                |                                                         |                                                         |                                                      |                                                          | BBA(CA) /<br>BSc(CS) Practical                | BBA(CA) /<br>BSc(CS) Practical                                        |
| 7                                              | 8                                                       | 9                                                       | 10                                                   | 11                                                       | 12                                            | 13                                                                    |
| BBA(CA)<br>/ BSc(CS)<br>Practical<br>Examinati | BBA(CA) /<br>BSc(CS)<br>Practical<br>Examination        | BBA(CA) /<br>BSc(CS)<br>Practical<br>Examination        | BBA(CA)<br>/ BSc(CS)<br>Practical<br>Examinati       | BBA(CA) /<br>BSc(CS) Practical<br>Examination            | BBA(CA) /<br>BSc(CS) Practical<br>Examination | conclusion of<br>teaching as per<br>revised SPPU<br>circular, BBA(CA) |
| 14                                             | 15                                                      | 16                                                      | 17                                                   | 18                                                       | 19                                            | 20                                                                    |
|                                                | BBA(CA) /<br>BSc(CS)<br>Practical<br>Examination        | BBA(CA) /<br>BSc(CS)<br>Practical<br>Examination        | BBA(CA)<br>/ BSc(CS)<br>Practical<br>Examinati<br>on | BBA(CA) /<br>BSc(CS) Practical<br>Examination            | BBA(CA) /<br>BSc(CS) Practical<br>Examination | BBA(CA) /<br>BSc(CS) Practical<br>Examination                         |
| 21                                             | 22                                                      | 23                                                      | 24                                                   | 25                                                       | 26                                            | 27                                                                    |
|                                                | Soft Skills<br>training for<br>Placement ,<br>BBA(CA) / | Soft Skills<br>training for<br>Placement ,<br>BBA(CA) / | Soft Skills<br>training<br>for<br>Placement          | Mega Campus<br>Placement Drive,<br>2022-23,<br>BBA(CA) / | BBA(CA) /<br>BSc(CS) Practical<br>Examination |                                                                       |
| 28                                             | 29                                                      | 30                                                      | 31                                                   |                                                          |                                               |                                                                       |
|                                                | Commenceme<br>nt of SPPU<br>EXAM for<br>First Year      |                                                         |                                                      |                                                          |                                               |                                                                       |
|                                                |                                                         |                                                         |                                                      |                                                          |                                               |                                                                       |