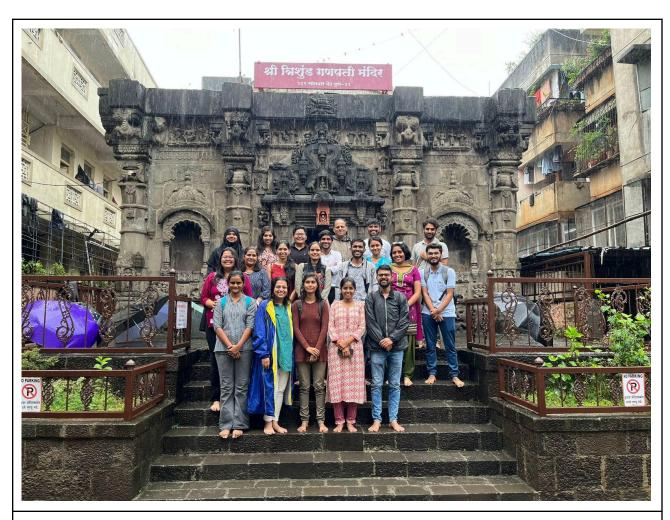

MMCC's Department of Journalism and Mass Communication conducted a field visit to the temple of Trishund Ganpati in Somwar Peth for the completion of the academic credits under the subject – Culture Journalism.

Situated on the banks of the Nagasari stream in Kasba Peth, the Trishund Ganapati Mandir is a Hindu temple dedicated to Lord Ganesh. The temple reflects the late Peshwa architecture style. There are three inscriptions on the temple walls in Devanagari, Persian, and Sanskrit containing details about the temple as well as verses from the Bhagavad Gita (a 700-verse Sanskrit scripture that is part of the Hindu mythological epic Mahabharata). The department of MA-JMC arranged a field visit to Peshva era temple ' Trishund Ganapati' on 2 September. This temple was built between 1754 - 1760. The temple structure is a mixture of Rajasthani, Malwa and South Indian styles architecture. Earlier this place was used for 'Yog Sadhana', in 1920 it was used to tie cattle and now it is known as Ganesh temple. At this time HoD Mrs. Shenai Sir explained this place's interesting history and facts to the students. The students of the department not only visited the place, but took pictures of each and every architectural structure followed by a detailed