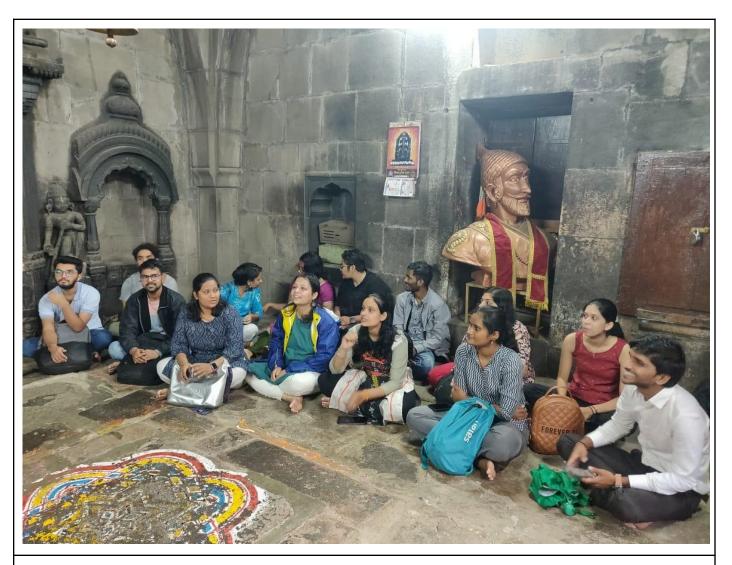

**Group Photograph with HoD Shenai Sir** 

MA-JMC Students in a group discussion at the field