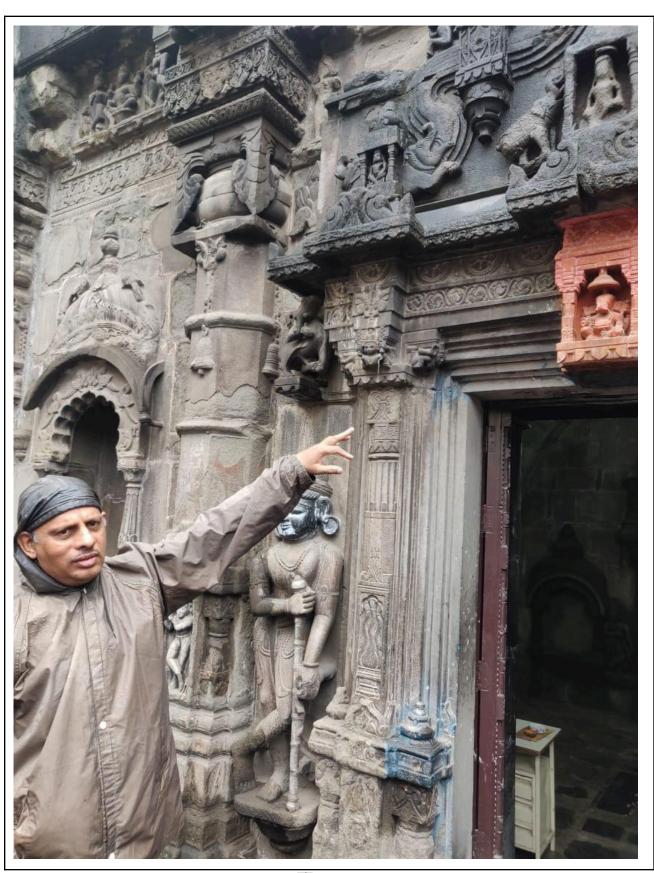

Situated on the banks of the Nagasari stream in Kasba Peth, the Trishund Ganapati Mandir is a Hindu temple dedicated to Lord Ganesh. The temple reflects the late Peshwa architecture style. There are three inscriptions on the temple walls in Devanagari, Persian, and Sanskrit containing details about the temple as well as verses from the Bhagavad Gita (a 700-verse Sanskrit scripture that is part of the Hindu mythological epic Mahabharata). The department of MA-JMC arranged a field visit to Peshva era temple ' Trishund Ganapati' on 2 September. This temple was built between 1754 - 1760. The temple structure is a mixture of Rajasthani, Malwa and South Indian styles architecture. Earlier this place was used for 'Yog Sadhana', in 1920 it was used to tie cattle and now it is known as Ganesh temple. At this time HoD Mrs. Shenai Sir explained this place's interesting history and facts to the students. The students of the department not only visited the place, but took pictures of each and every architectural structure followed by a detailed

**Group Photograph with HoD Shenai Sir** 

MA-JMC Students in a group discussion at the field