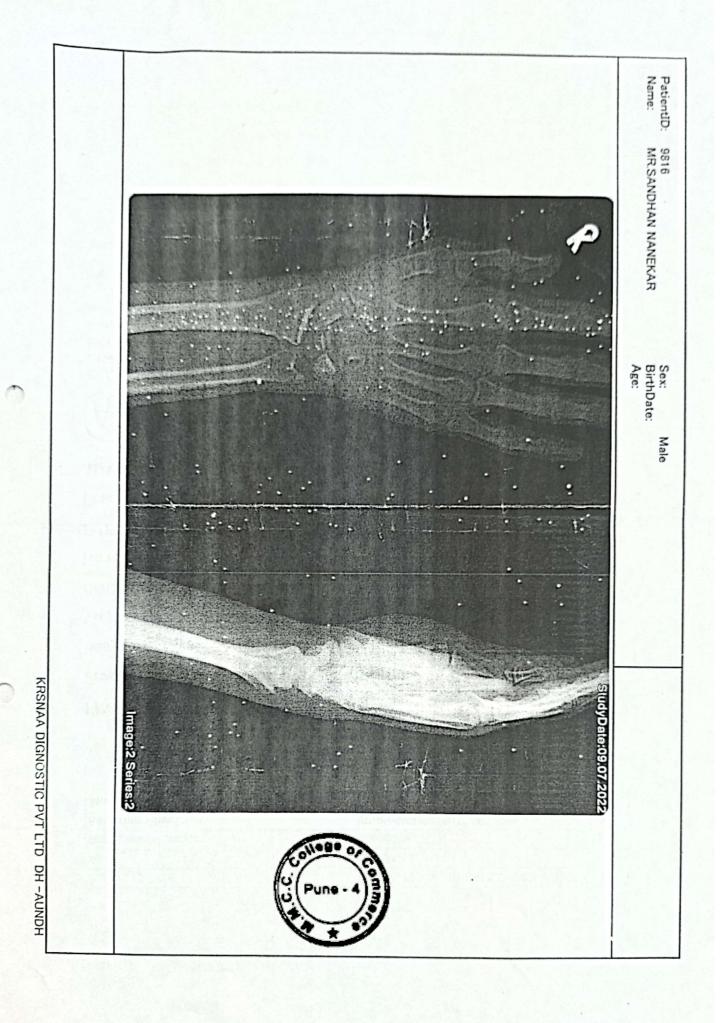

Date: 24 Jun 2022

Controller of Examination

|                                                                           | DATE / /          |
|---------------------------------------------------------------------------|-------------------|
|                                                                           |                   |
|                                                                           |                   |
|                                                                           |                   |
|                                                                           |                   |
|                                                                           |                   |
| To                                                                        |                   |
| The CEO                                                                   |                   |
| MMCC college, Pune                                                        |                   |
|                                                                           |                   |
|                                                                           | 1202100           |
| Subject! - Request for                                                    | Willes            |
|                                                                           |                   |
| Respected Sir/Madam,                                                      |                   |
| This is                                                                   | to inform         |
| you that I Sandhan Nanck                                                  | iar iam           |
| Student of MMCC college                                                   | e pursuing        |
| BBA I year. I tructure                                                    | od my right       |
| Student OF MMCC college<br>BBA II year. I fructure<br>hand two weeks back | Doctor<br>La cast |
| has advised me to                                                         | pw of coro        |
| on my right hand for I have submitted all                                 | the necessary     |
| down outs including the                                                   | writers           |
| Adham cand 12th markshee                                                  | of our her        |
| 19t year mark sheet                                                       | along with        |
| my medical report                                                         | and x-ray         |
| my medical report Request you there documents and gran                    | to go through     |
| these documents and gran                                                  | me a corpo.       |
| Thanking you                                                              |                   |
| 1 11 2                                                                    |                   |
| Sandhan Namekar                                                           |                   |
| Seat no 1623 John Sy                                                      | 3134 2019 Partler |
| 121                                                                       | Law Rojpod        |
| Pune-4)3 Plase the pulmet                                                 | 12/22             |
| ***                                                                       | all               |

# District end Radim Right.

मृत्यूचे कारण :---

Pt is adviced Pluster Cast

No.

रुग्णालयातील दिवसांची संख्या :for one and half month on @ Side

प्रमाणित करण्यात येते की, माझ्या संपूर्ण विश्वासाप्रमाणे हा आजार अनियमित किंवा असंयमी सवयीमुळे झाला आहे/नाही. h whish for one 4 half moul by Right hand due to plaster cost.