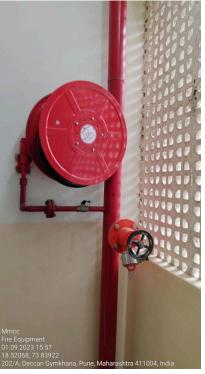

Area Designated as Students Forum for Various Activities

Open Area Designed as Maitrey Katta for Student Activities

Ramp for the Divyangjan

Wheelchair for Divyangjan

**Generator Facility** 

Lift Facility

**Fire Pipeline** 