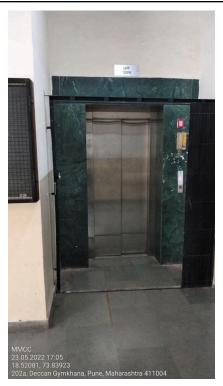

Area Designated as Students Forum for Various Activities

Open Area Designed as Maitrey Katta for Student Activities

Ramp for the Divyangjan

Wheelchair for Divyangjan

**Generator Facility** 

Lift Facility

**Fire Pipeline** 