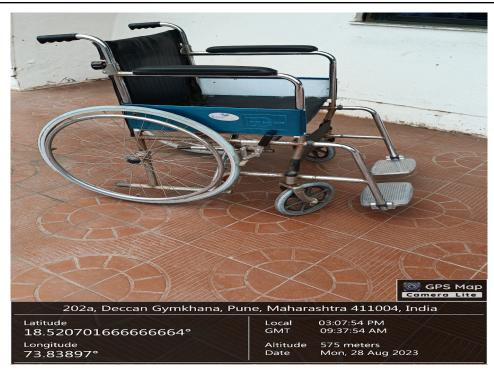

Area Designated as Students Forum for Various Activities

Open Area Designed as Maitrey Katta for Student Activities

Ramp for the Divyangjan

Wheelchair for Divyangjan

**Generator Facility** 

Lift Facility

**Fire Pipeline** 