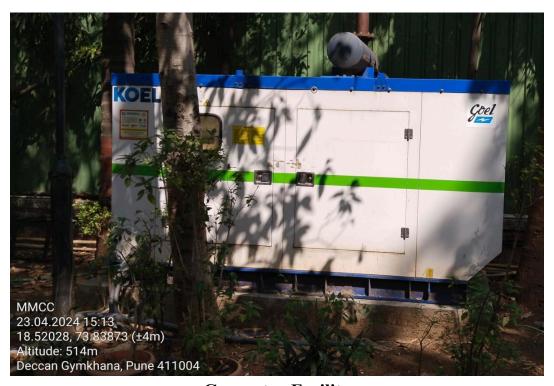

Area Designated as Students Forum for Various Activities

Open Area Designed as Maitrey Katta for Student Activities

Ramp for the Divyangjan

Wheelchair for Divyangjan

**Generator Facility** 

Lift Facility

**Fire Pipeline** 