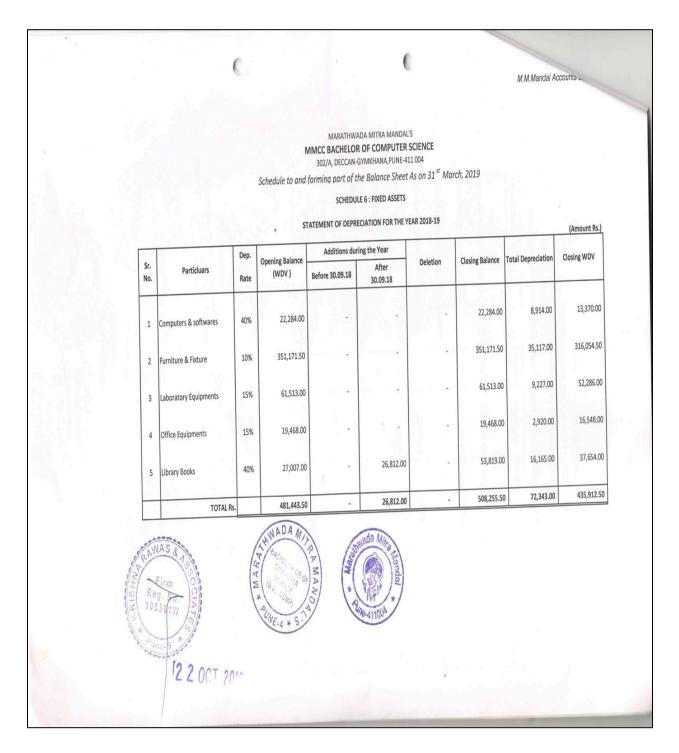

for year 2018-2019 (BBA-IB)

M.M.Mandal Accounts 2018-19 MARATHWADA MITRA MANDAL'S MMCC BACHELOR OF BUSINESS MANAGEMENT 302/A, DECCAN-GYMKHANA, PUNE-411 004 Schedule to and forming part of the Balance Sheet As on 31 st March, 2019 **SCHEDULE 6 : FIXED ASSETS** STATEMENT OF DEPRECIATION FOR THE YEAR 2018-19 Amount Rs. Additions during the Year Dep. Total **Opening Balance** Sr. Closing WDV Deletion **Closing Balance** Particluars After Depreciation (WDV) No. Before 30.09.18 Rate 30.09.18 18,617.00 20,686.00 2,069.00 20,686.00 1 Furniture & Fixture 10% . 43,163.00 50,292.40 11,484.00 38,808.40 7,129.40 2 Library Books 40% . . 70,978.40 13,553.00 57,425.40 43,163.00 27,815.40 . Total Rs. . 2 00

### Audited Statement for year 2018-2019 (BCA)



### Audited Statement for year 2018-2019 (BSC)



# Audited Statement for year 2018-2019 (MA-JMC)

|       |                            |        |                                 | MMCC               | IITRA MANDAL'S<br><b>- DCJ</b><br>ANA, PUNE- 4110 |          |                 |              |             |
|-------|----------------------------|--------|---------------------------------|--------------------|---------------------------------------------------|----------|-----------------|--------------|-------------|
| SCHEE | S<br>IULE 6 : FIXED ASSETS | chedul | e to and forming  <br>STATEMENT |                    | alance Sheet A<br>ON FOR THE YEA                  |          | March, 2019     |              | Amount R    |
| Sr.   | Desticiuses                | Dep.   | Opening Balance                 |                    | ring th