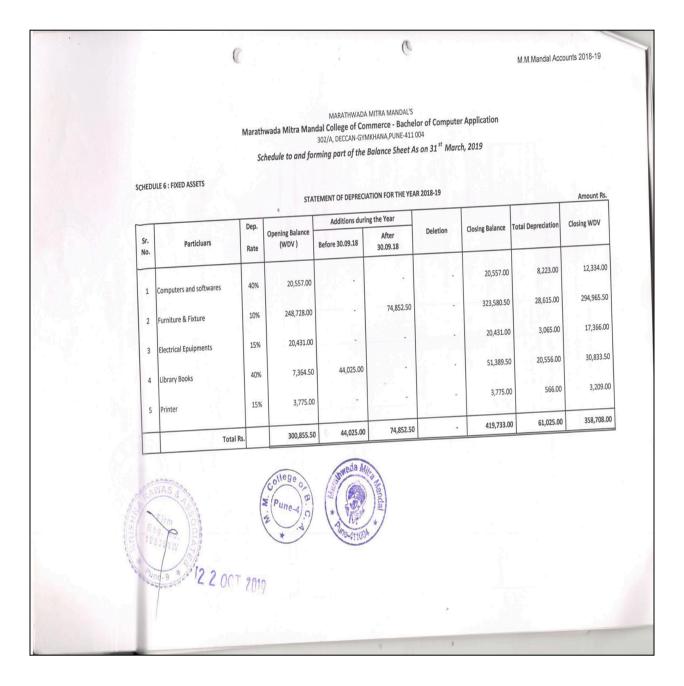

|       |

### Audited Statement for year 2018-2019 (BBA-IB)

M.M.Mandal Accounts 2018-19 MARATHWADA MITRA MANDAL'S MMCC BACHELOR OF BUSINESS MANAGEMENT 302/A, DECCAN-GYMKHANA, PUNE-411 004 Schedule to and forming part of the Balance Sheet As on 31 st March, 2019 **SCHEDULE 6 : FIXED ASSETS** STATEMENT OF DEPRECIATION FOR THE YEAR 2018-19 Amount Rs. Additions during the Year Dep. Total **Opening Balance** Sr. Closing WDV Deletion **Closing Balance** Particluars After Depreciation (WDV) No. Before 30.09.18 Rate 30.09.18 18,617.00 20,686.00 2,069.00 20,686.00 1 Furniture & Fixture 10% . 43,163.00 50,292.40 11,484.00 38,808.40 7,129.40 2 Library Books 40% . . 70,978.40 13,553.00 57,425.40 43,163.00 27,815.40 . Total Rs. . 2 00

### Audited Statement for year 2018-2019 (BCA)



### Audited Statement for year 2018-2019 (BSC)



# Audited Statement for year 2018-2019 (MA-JMC)

|       |                            |        |                                 | MMCC               | IITRA MANDAL'S<br><b>- DCJ</b><br>ANA, PUNE- 4110 |          |                 |              |             |
|-------|----------------------------|--------|---------------------------------|--------------------|---------------------------------------------------|----------|-----------------|--------------|-------------|
| SCHEE | S<br>IULE 6 : FIXED ASSETS | chedul | e to and forming  <br>STATEMENT |                    | alance Sheet A<br>ON FOR THE YEA                  |          | March, 2019     |              | Amount R    |
| Sr.   | Desticiuses                | Dep.   | Opening Bala