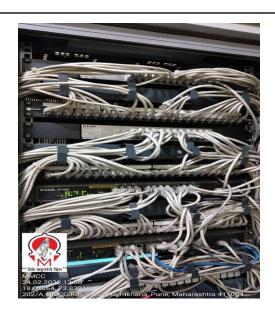

### 2. IT Facilities Photo

**E**-Learning Source

**Switch Rack (Computer Laboratory)** 

Fire Wall (Computer Laboratory)

**Server ( Computer Laboratory)** 

UPS with battery backup (20KV)