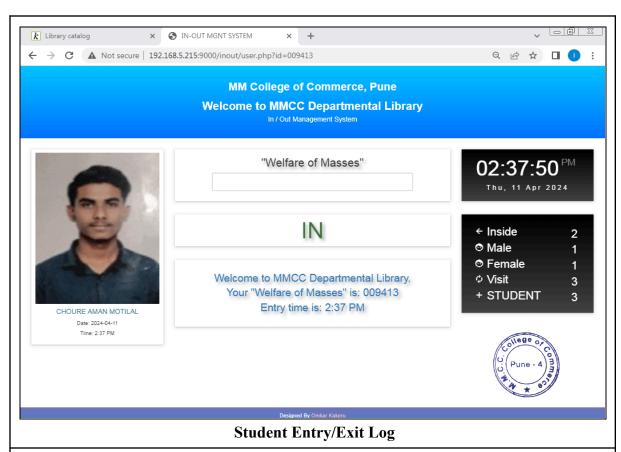

-|
| 1       | College Website         |
| 2       | IT Facilities Photo     |
| 3       | Administrative Software |
| 4       | Library e-resources     |

# 1. College Website



# Workshop on Entrepreneurship Development <a href="https://mmcc.edu.in/">https://mmcc.edu.in/</a>



https://mmcc.edu.in/index.php/e-content/

### 2. IT Facilities Photo



**E**-Learning Source



**Switch Rack (Computer Laboratory)** 



Fire Wall (Computer Laboratory)



**Server ( Computer Laboratory)** 



UPS with battery backup (20KV)

### Hardware facilities in the Computer Laboratory



**Computer Lab with Interactive Board** 











### **Recording Room**





**College Social Handlers** 



**Lectures Conducted using IT Facilities** 

#### 3. Administrative Software



### 4. Library e-resources