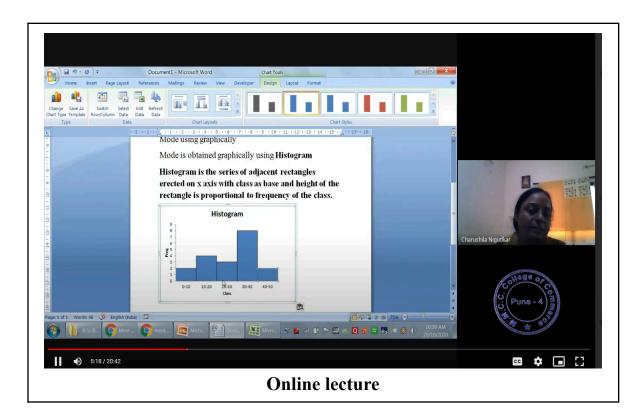

### **Recording Room**

**College Social Handlers** 

**Lectures Conducted using IT Facilities** 