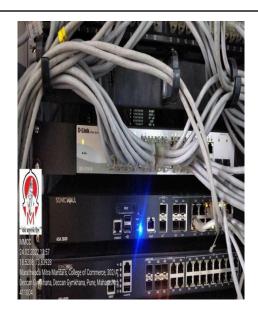

### 2. IT Facilities Photo

**E**-Learning Source

**Switch Rack (Computer Laboratory)** 

Fire Wall (Computer Laboratory)

**Server ( Computer Laboratory)** 

UPS with battery backup (20KV)