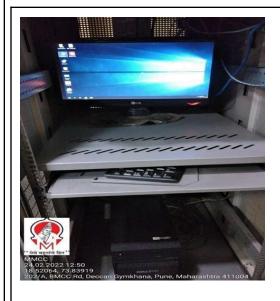

### 2. IT Facilities Photo

**E**-Learning Source

**Switch Rack (Computer Laboratory)** 

Fire Wall (Computer Laboratory)

**Server ( Computer Laboratory)** 

UPS with battery backup (20KV)