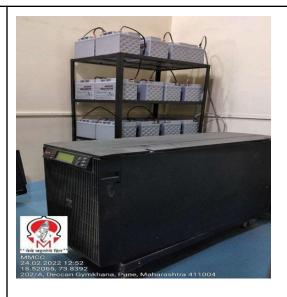

### 2. IT Facilities Photo

**E**-Learning Source

**Switch Rack (Computer Laboratory)** 

Fire Wall (Computer Laboratory)

**Server ( Computer Laboratory)** 

UPS with battery backup (20KV)