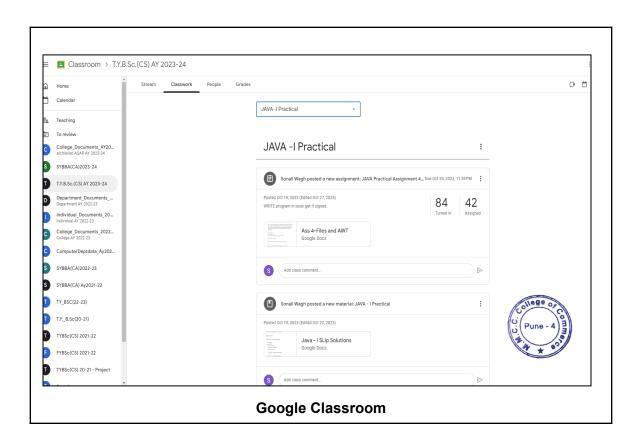

### **Recording Room**

**College Social Handlers** 

**Lectures Conducted using IT Facilities** 