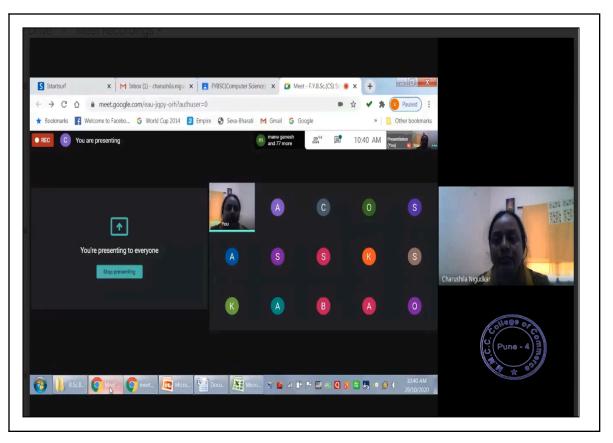

### **Recording Room**

**College Social Handlers** 

**Lectures Conducted using IT Facilities** 