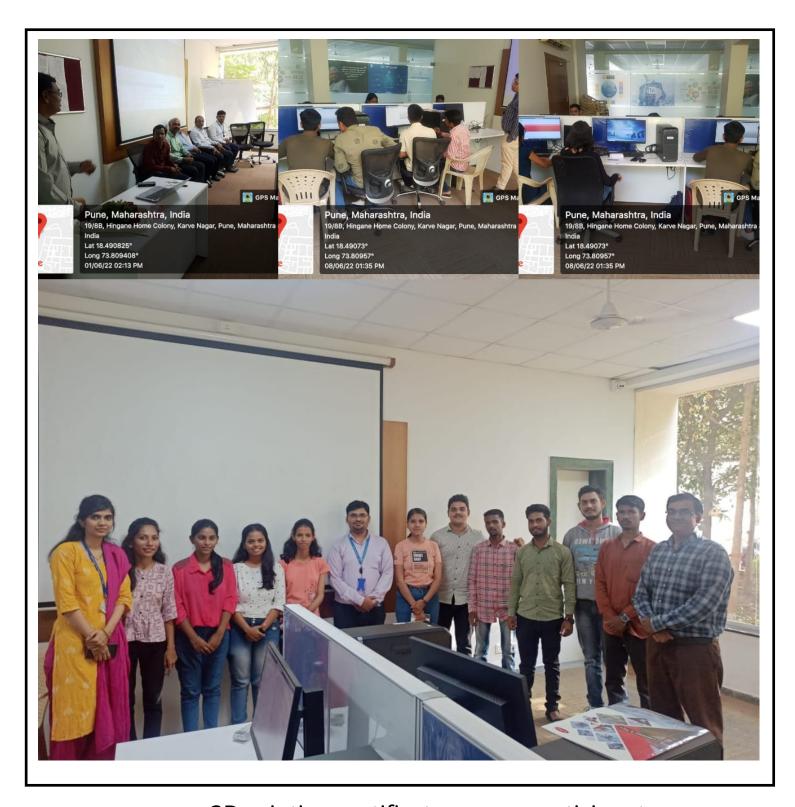

#### Additive Manufacturing with Reverse Engineering - 3D Printing

In collaboration with the CIII Center, our college organized a workshop on Additive Manufacturing with Reverse Engineering - 3D Printing, aimed at equipping students with advanced technological skills in the field of engineering. The workshop was conducted in two batches, with a total of 28 students benefiting from this enriching experience.

#### Workshop Details:

1st Batch (7th June 2022 - 15th June 2022):

- The first batch of 10 students participated in the workshop, which ran from the 7th of June 2022 to the 15th of June 2022.
- The sessions in this batch covered fundamental concepts of Additive Manufacturing, Reverse Engineering, and 3D Printing.
- Hands-on practical exercises allowed students to apply their newfound knowledge, creating tangible objects using 3D printing technology.
- Instructors and facilitators provided personalized guidance to ensure a comprehensive understanding of the subject matter.
- Participants actively engaged in group discussions and problem-solving activities fostering a collaborative learning environment

3D printing certificate course participants

#### **Glimpses of 3D Printing Course**