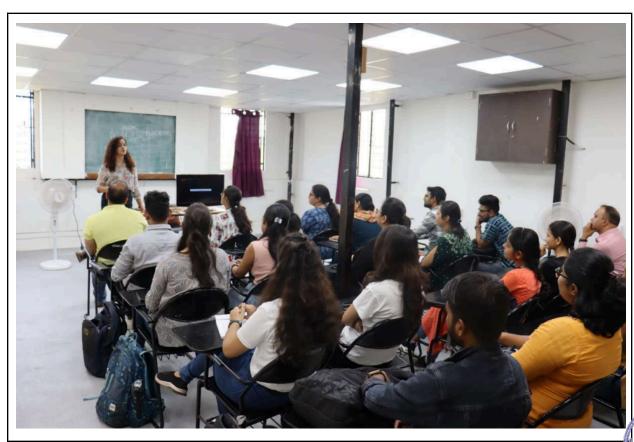

principal@mmcc.edu.in, enquiry@mmcc.edu.in, www.mmcc.edu.in

Report on Guest Session: "Bouncing Back & Building Resilience"

Date:12-08-2022

Time: 10:00 am to 12:00 pm

Location: Room no. 8, MMCC, Deccan

On 2-08-2022, a guest session on the topic of "Bouncing Back & Building Resilience" was organized by the Department of Computer Science at MMCC, Deccan. The session aimed to provide attendees with valuable insights and practical strategies for developing resilience in the face of adversity. The guest speaker for the session was Mrs. Dhanashree Ghare.

The session began with welcoming remarks and an introduction of the guest speaker. Mrs. Dhanashree Ghare shared their background and expertise in the field of resilience and personal development. The guest speaker started by defining resilience and explaining its importance in today's rapidly changing and often challenging world. They emphasized that resilience is not about avoiding difficulties but rather about effectively navigating and learning from them. She also discussed various factors that contribute to building resilience. She provided practical strategies for developing resilience. She shared personal stories and real-life examples to illustrate these strategies. Attendees had the opportunity to share their own experiences and challenges related to resilience, fostering a sense of community and shared learning. The session concluded with a question-and-answer session where attendees had the chance to seek clarification on specific topics and receive personalized advice from Mrs. Dhanashree Ghare.

The guest session on "Bouncing Back & Building Resilience" was both informative and inspiring. Attendees left the session with a deeper understanding of resilience and practical strategies to apply in their personal and professional lives. The event not only provided valuable insights but also created a platform for meaningful discussions and networking opportunities.