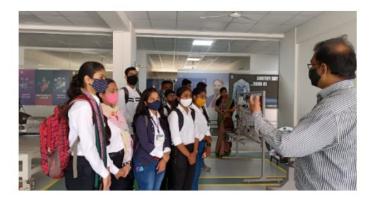

#### 'Protective Legislations Preventing Violence Against Women'

The Department of Computer Science organized a Guest Lecture on "Protective Legislations Preventing Violence Against Women" By Dr. Vaishali Jadhav on 30th Nov,2022.

Every year on November 25th, the International Day for the Elimination of Violence Against Women is observed. Today's speaker emphasized on Role and significance of law stating POSH, Center for women's global leadership (CWGL). Dr. Vaishali Jadhav discussed Challenges, Root Cause and Strategies. She also clarified few legal and policy frameworks to enact and implement comprehensive and effective laws to address violence against women.

This lecture was attended by 124 girl students. All participants of this session were greatly impressed by your knowledge and presentation style.

Protective Legislations Preventing Violence Against Women Session