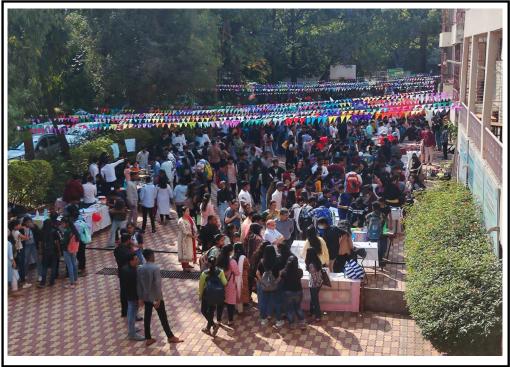

#### NOTICE

All students of BCom/MCom are hereby informed that the college is organizing "FIESTA 2022" to bridge the gap between theory and practical. Students can show their talent and creativity by putting stalls of Food, Games, Merchandise etc. on Wednesday, 21st December, 2022 from 9.00am to 1.00 pm.

Students can participate in a group of maximum 6 students. Interested students should register their names along with the name of the stall and group on or before 10.12.2022.

Registrations will be done on a first come first serve basis and maximum 20 entries will be accepted.

#### Report on "Fiesta" 2022

Marthwada Mitra Mandal's College of Commerce organized "Fiesta 2022" on 21st December 2022 from 9.00 to 1.00 pm in the college premises. One day funfair was organized to bridge the gap between theory and practical. Students participated in huge numbers and showed their talent and creativity by putting various stalls of Food, Games and Merchandise. A prior offline registration process was conducted till 10th December 2022. Maximum 20 entries from various departments were accepted, consisting of six students in a group. Registration was done on a first come first serve basis. In all, 19 groups registered their names.

Fiesta 2022 was judged by Dr. Tamphasana Rajkumari and Asst. Prof. Tukaram Patil. The event was organized by Dr. Shilpa Kabra and Asst. Prof. Yogita Renuse.

Prof. S. M. Edke HoD Commerce

Glimpses of Fiesta 2022