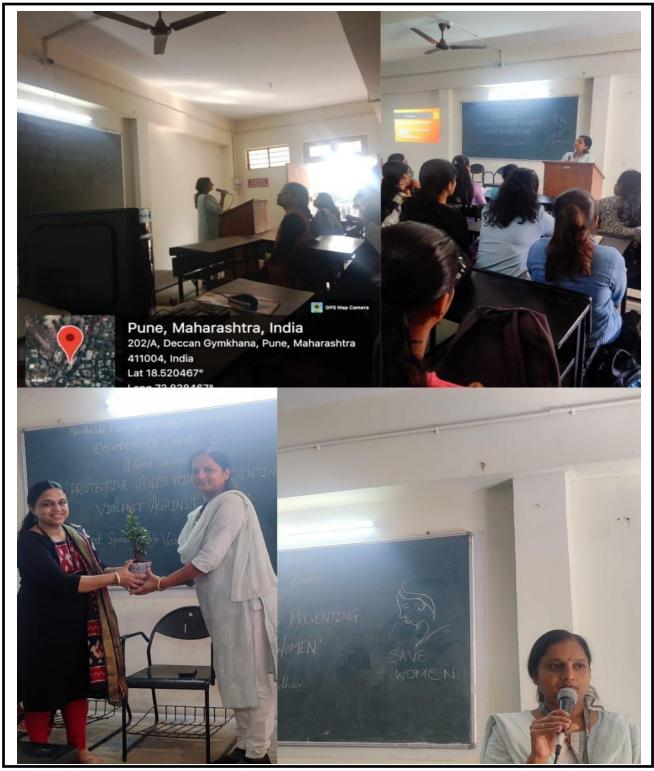

#### **Notice**

The Department of Computer Science is organizing a Guest Session on **Protective Legislations Preventing Violence Against Women** By Dr. Vaishali Jadhav on 30th Nov,2022. All the female students of the Computer

**Date :** 30th November 2022 **Time :** 10:30 am to 12.00 pm

Venue: Hall no. 5

Prof. Nidhi Satavalekar HOD(Department of Comp. Sci.)

ensatarletos

Dr. Devidas Golhar Principal

#### 'Protective Legislations Preventing Violence Against Women'

The Department of Computer Science organized a Guest Lecture on "Protective Legislations Preventing Violence Against Women" By Dr. Vaishali Jadhav on 30th Nov,2022.

Every year on November 25th, the International Day for the Elimination of Violence Against Women is observed. Today's speaker emphasized on Role and significance of law stating POSH, Center for women's global leadership (CWGL). Dr. Vaishali Jadhav discussed Challenges, Root Cause and Strategies. She also clarified few legal and policy frameworks to enact and implement comprehensive and effective laws to address violence against women.

This lecture was attended by 124 girl students. All participants of this session were greatly impressed by your knowledge and presentation style.

Protective Legislations Preventing Violence Against Women Session