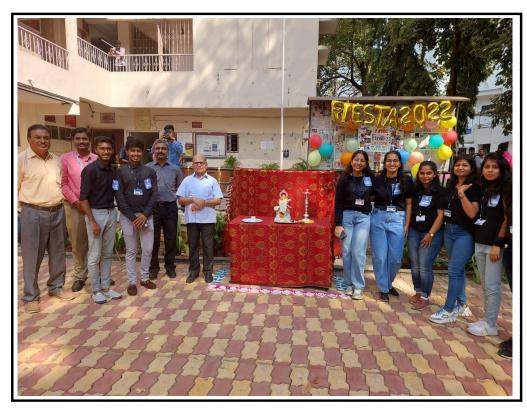

#### NOTICE

All students of BCom/MCom are hereby informed that the college is organizing "FIESTA 2022" to bridge the gap between theory and practical. Students can show their talent and creativity by putting stalls of Food, Games, Merchandise etc. on Wednesday, 21st December, 2022 from 9.00am to 1.00 pm.

#### Report on "Fiesta" 2022

Marthwada Mitra Mandal's College of Commerce organized "Fiesta 2022" on 21st December 2022 from 9.00 to 1.00 pm in the college premises. One day funfair was organized to bridge the gap between theory and practical. Students participated in huge numbers and showed their talent and creativity by putting various stalls of Food, Games and Merchandise. A prior offline registration process was conducted till 10th December 2022. Maximum 20 entries from various departments were accepted, consisting of six students in a group. Registration was done on a first come first serve basis. In all, 19 groups registered their names.

Fiesta 2022 was judged by Dr. Tamphasana Rajkumari and Asst. Prof. Tukaram Patil. The event was organized by Dr. Shilpa Kabra and Asst. Prof. Yogita Renuse.

Prof. S. M. Edke HoD Commerce

Glimpses of Fiesta 2022