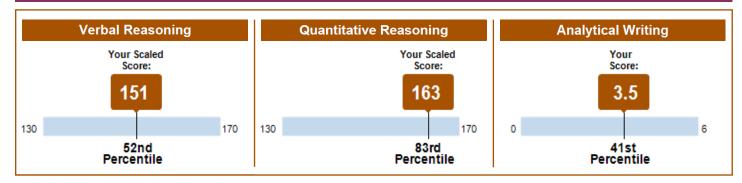

#### **General Test Scores**

|                   | Verbal Reasoning |            |              | Reasoning  | Analytical Writing |            |  |
|-------------------|------------------|------------|--------------|------------|--------------------|------------|--|
| Test Date         | Scaled Score     | Percentile | Scaled Score | Percentile | Score              | Percentile |  |
| February 25, 2019 | 151              | 52         | 163 and      | 83         | 3.5                | 41         |  |