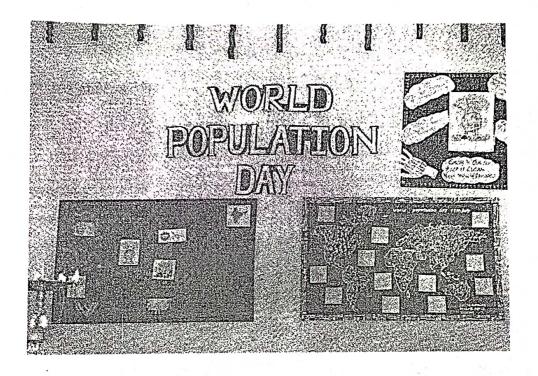

## NOTICE

All the F.Y/ S.Y/ T.Y B.Com students are hereby informed that our college is observing "**The World Population Day**" on 27/07/2018 between 8:30 a.m. to 9:30 a.m. at Hall No. 3.

On this occasion the college has organized following events on the theme of "Effects of Overpopulation in India":

- 1. Group Presentation
- 2. Speeches
- 3. Poster Presentation

All interested students should give their entries to Prof. Shilpa Kabra or Prof. Mukti Bapna on and before 25<sup>th</sup> July 2018.

All students are instructed to be present.