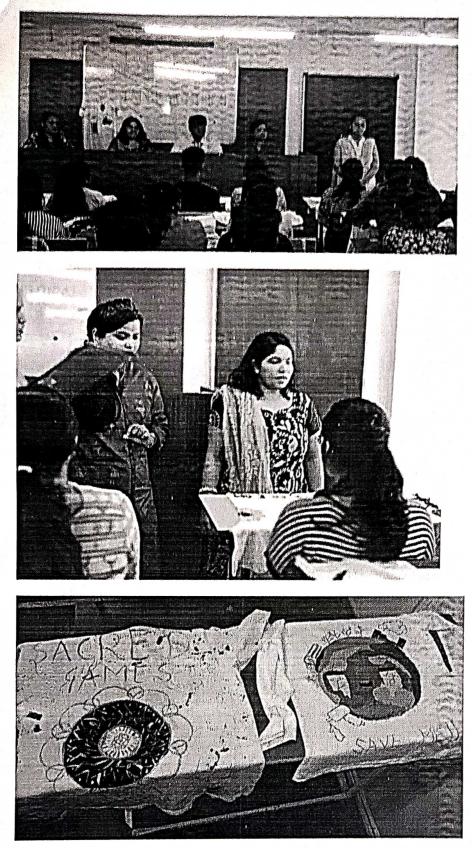

ighlights of the competition was the diversity of themes explored by the participants. From whimsical fantasy designs to intricate cultural motifs, each painted face told a unique story and reflected the creativity and imagination of the artists. Some participants drew inspiration from nature, while others incorporated elements of pop culture and mythology into their designs.

The following were the winners of the same:

- Winner: Baldota Neha
- First Runner Up: Singh Krishna
- Second Runner Up: Kamble Kajol

Asst. Prof. Meenal Kabra judged the participants. Principal Prof. S. M. Edke sir, Dr. Ashwini Kulkarni (BBA Coordinator) ma'am and all faculties of the department graced the occasion with their presence.

Dr. Ashwini Kulkarni (BBA Coordinator)



Prof. Ø.M/Edke (In charge Principal)







Do not be afraid of being outnumbered.... Eagles fly alone! Pigeons flock together...

18-19



# **MARATHWADA MITRA MANDAL'S**

**COLLEGE OF COMMERCE** Affiliated to Savitribai Phule Pune University

URMI / 2018-2019



प्रियदर्शनी युवती मंच प्रा. वसंती फडके

विद्यार्थिनींच्या सर्वांगीण विकासासाठी कार्यरत असलेले हे व्यासपीठ, वर्षभर विविध कार्यक्रमांचे आयोजन यासाठी जाणीवपूर्वक केले जाते. शैक्षणिक वर्ष २०१८–१९ मधील प्रियदर्शनी यूवती मंचच्या कार्यक्रमांची सुरुवात एकदिवसीय कार्यशाळेने झाली. मनशक्ती प्रयोग केंद्र, लोणावळा येथे कार्यशाळो आयोजित करण्यात आली. कार्यशाळेचा विषय 'यौवनाच्या क्रांतीदिशा' हा होता. स्वामी विज्ञानानंद यांनी या मनशक्ती प्रयोगकेंद्राची स्थापना केली. विज्ञानावर अधिष्ठित या केंद्राची 'न्यू वे फिलॉसॉफी असून उत्कृष्ठ आयुष्य जगण्याची प्रक्रिया येथे उलगडून दाखवली जाते.

का