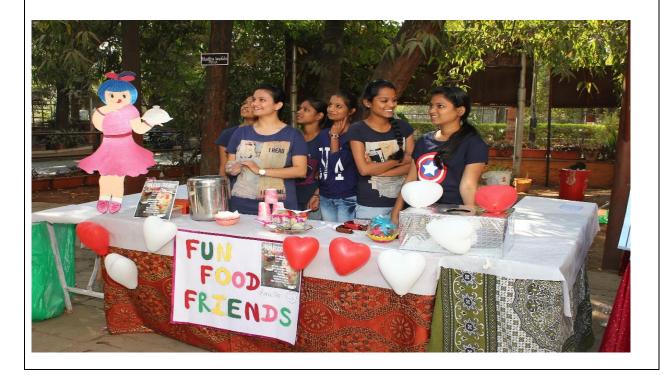

|                  |  |
| No. of   | No. of Students Present :                    |                                         |                                                                                                                                           |                  |  |
| 110.01   |                                              | - 11 A S S                              |                                                                                                                                           |                  |  |

No. of Students Present : \_\_

No. of Students Absent :



Signature of Professor

Total : \_\_\_\_



Students Participation in "Consumer Day Celebration"