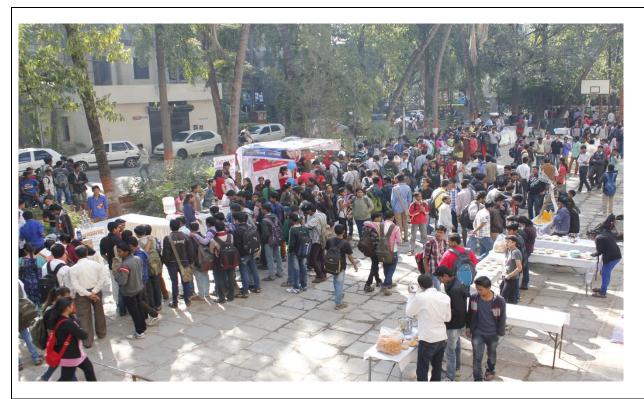

|                                                                                                                                           |                  |  |
| No. of   | No. of Students Present :                    |                                         |                                                                                                                                           |                  |  |
| 110.01   |                                              | - 11 A S S                              |                                                                                                                                           |                  |  |

No. of Students Present : \_\_

No. of Students Absent :



Signature of Professor

Total : \_\_\_\_



Students Participation in "Consumer Day Celebration"