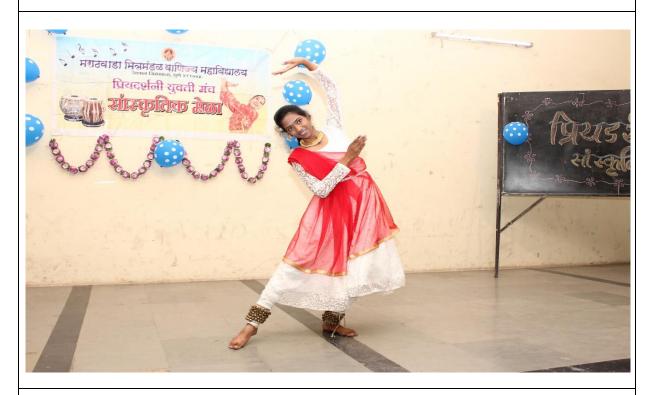

#### MARATHWADA MITRA MANDAL'S COLLEGE OF COMMERCE PUNE 411 004

Name of the event: "Best Out Of Waste" Competition

Date: 25th July 2019

Time: 10.30 am to 12.30 pm

Venue: Moot Court, Central Building

- Best Out of Waste competition was organised for all the students of BBA and BBA-IB students
- The event started with the introduction and felicitation of Dr. Joe Lopez and Coordinators of BBA and BBA-IB
- Total 41 students have participated by forming 16 groups
- Principal Prof. S.M. Edke, Dr. S.S. Pokharna, Dr. Nasir Shaikh, Dr.M.R. Gaikwad and Dr. Anapat have visited the competition and motivated students.
- Prof. Archana Kamathe and Prof. Gurmeet Kaur Rajpal were the judges and evaluated the competition
- The first prize winner of the competition was having students Sushant Dabhade and Sudesh Varak have made rainware ,paper bags and Mobile cover.
- Second prize was given among two groups. Mrs .Rutuja Darekar and Pradnya Ozarkar who have made doll from the used medicine bottle.made . And other group was having bhavisha Patel and Riddhi Patel made Wall piece
- Third prize was given to Prarita P Jagtap, Vaibhavi Pillay and Nidhi Ramchandran who have made Hanger from used cups