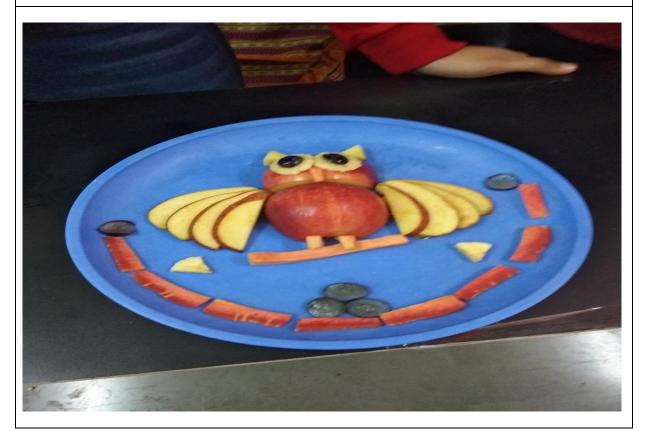

#### REPORT ON PRESENTATION ON WORLD POPULATION DAY AY 2019-20

Date: 15/07/2019

On the occasion of "The World Population day" Senior College of Commerce has organized the charts preparation, power point presentation, skit & speech.