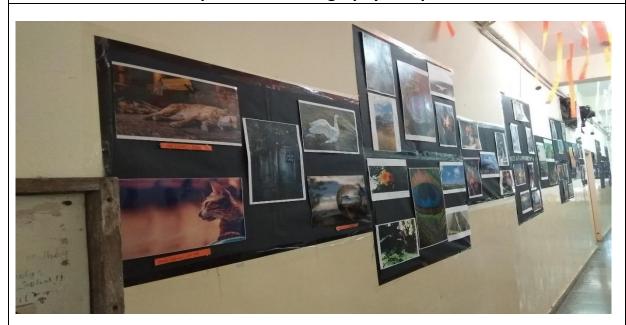

The response was enormous and near about 21 students had participated in various activities. Mr. Amol Chaudhari and Dr. Shilpa Kabra had coordinated the event very gracefully. The students had made various posters, presentation and skits. Total 21 students had participated in this event. The pupose of the event was to incease the awareness about population issues.