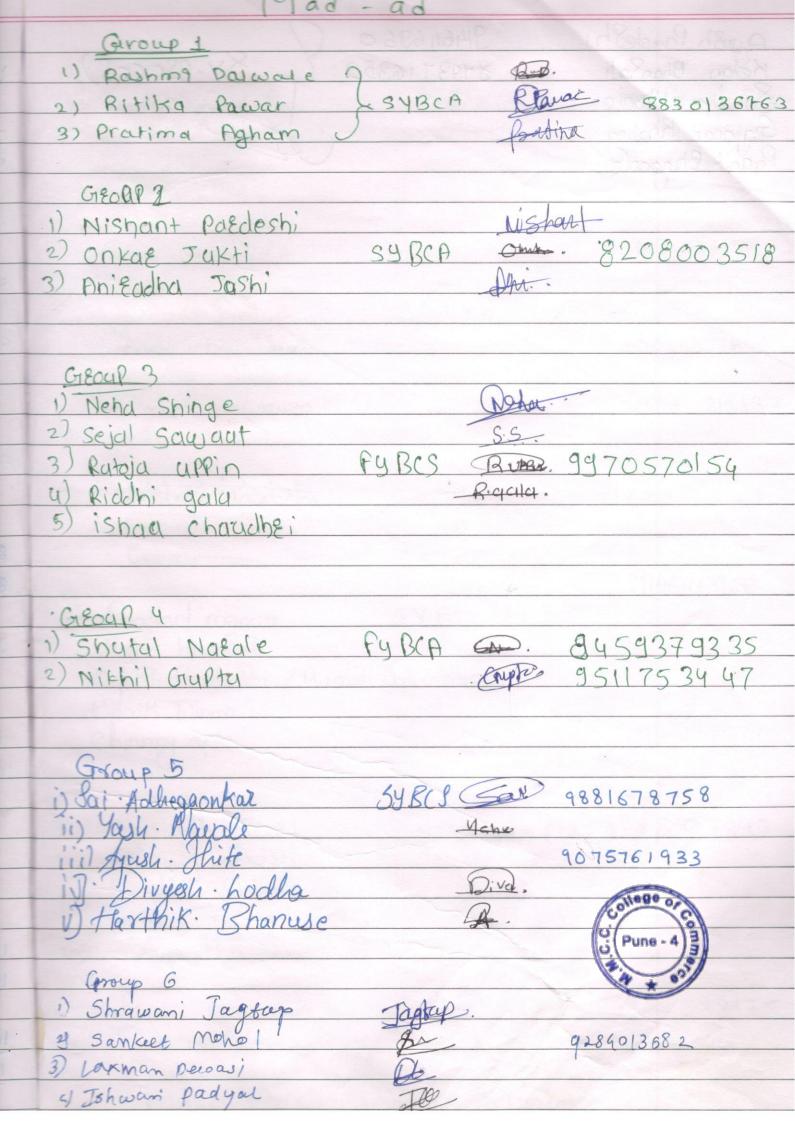

ny        | Sana Arra       |        |               |   |
| 0) Sanskruti More 7    | TY-BCA          | by c   | 9763158704    |   |
| 117 STUTISH DRUMAY J   | an              | 1      |               |   |
| 12) Sagar Sathare?     | T.Y. BCS.       | 9b.    | 9888365348    |   |
| Revant Rawade          |                 | far.   | 8149452338    |   |
| 13) Showff Morne       | SYBLA           | Mer    |               |   |
| 14) Diditi Mitkari     | (TYBUS BCS      |        | 7796563264    |   |
| 15) Manasi Ranaware.   |                 | Ru-    | 1110308269    | - |
|                        | College or Co   |        |               |   |
|                        | الله (Pune - 4) |        |               |   |
|                        | 24 - 50         |        |               |   |



| 1-1001-001