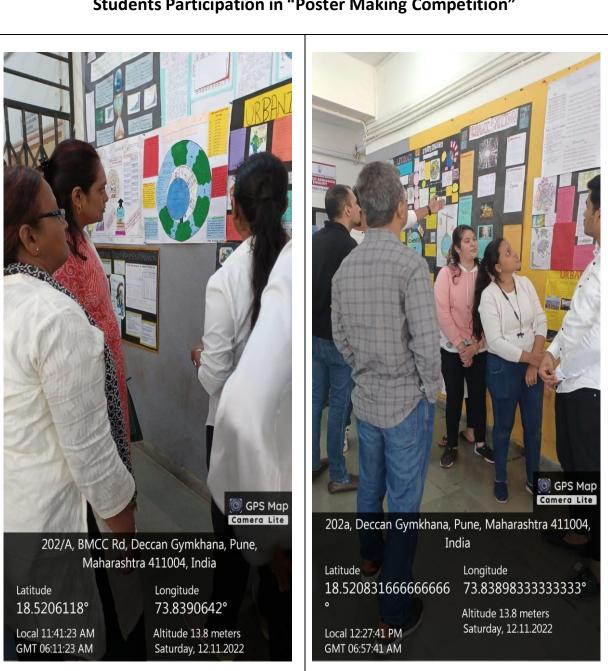

da Mitra Mandal's College of Commerce Department of Business Administration organized Poster making competition on the topic of Demography for FYBBA and FYBBIB students. In total 230 students participated in the event around 45 posters were displayed.
- The posters were not only pictorial but also informative supported with statistics. The students highlighted topics like population, urbanization, effect of covid19 on Indian population, literacy, sex ratio, etc.
- The competition was judged by Prof.Swapnil Kamble and Prof.Shubhangi Mathe. The judges were overwhelmed by the informative posters and the explanation given by students.
- The motive behind the event was study and visualization of the current situation of the country in the context of Demography.



Dr. Devidas Golhar Principal













Affiliated to Savitribai Phule Pune University, Re-Accredited by NAAC with "A" Grade ISO 9001:2008 Certified, Awarded as Best College by Savitribai Phule Pune University 202 A, Deccan Gymkhana, Pune – 411004 principal@mmcc.edu.in, enquiry@mmcc.edu.in, www.mmcc.edu

**Report on Business Plan Competition** 

Date 16 /12/22

On 15<sup>th</sup> December 22 a Business Plan Competition an Activity for Third year students of BBA and BBAIB were conducted. Nine groups participated in the business plan competition . Prof. Gurmeet kaur Rajpal and Prof. Pramod Sapkal judged the program.



#### Dr. kalpana Vaidya Class coordination



Affiliated to Savitribai Phule Pune University, Re-Accredited by NAAC with "A" Grade ISO 9001:2008 Certified, Awarded as Best College by Savitribai Phule Pun