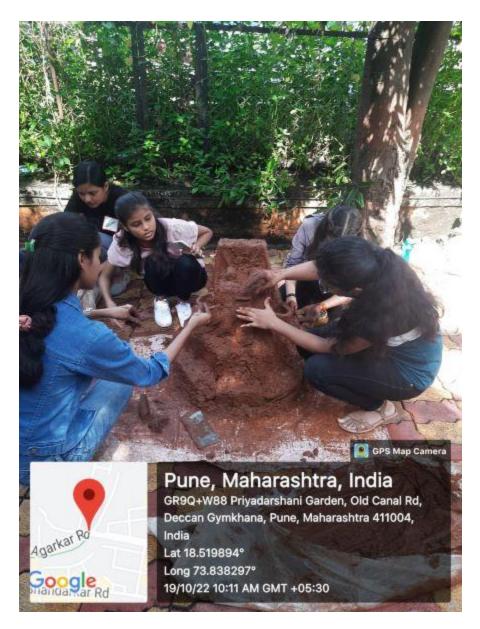

rom various departments viz; B.Com, BBA, BBA(CA) etc had enrolled for the aforesaid competition. The competition was judged by Prof. Sushil Gangane.

On 19th October 2022, activities like diya decoration, lantern making and greeting card making were conducted. The competition was judged by Dr. Gaikwad

Total 326 Students participated in the above competitions. The results of the various competitions were declared on 21st October 2022. First three ranks along with consolation prizes were declared for each competition. The event concluded by distribution of diya's and greeting cards by student volunteers to all the helpers/ supporting staff of the college.

The activities were planned and coordinated by Dr. Shilpa Kabra and Asst.Prof.Yogita Renuse.

Dr. Devidas Golhar Principal























Affiliated to Savitribai Phule Pune University, Re-Accredited by NAAC with "A" Grade ISO 9001:2015 Certified, Awarded as Best College by Savitribai Phule Pune University 202 A, Deccan Gymkhana, Pune – 411004 <u>principal@mmcc.edu.in</u>, <u>enquiry@mmcc.edu.in</u>, <u>www.mmcc.edu.in</u>

## NOTICE

Date: 04-11-2022

This is to inform all FYBBA/FYBBA-IB students, that Department of Business Administration organises Poster Making Competition on the topic "Demography" on 12<sup>th</sup> Nov 2022 at 11 am. This competition is compulsory for every student.

Dr. Ashwini Kulkarni HOD

Dr. Devidas Golhar Principal





### MARATHWADA MITRA MANDAL'S COLLEGE OF COMMERCE DEPARTMENT OF BUSINESS MANAGEMENT

## POSTER MAKING COMPETITION

#### 12/11/2022

| SR.NO. | COURSE   | NAME OF THE STUD