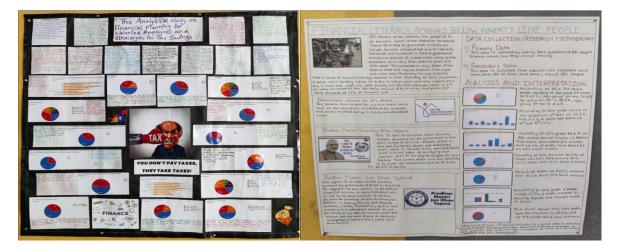

The following are the winners of the same:

- 1. Prishit Baldota A analytical study on Financial Planning for Salaried employees and strategies for tax planning
- 2. Shantanu Awate Financial Literacy amongst below poverty line.
- 3. Rushikesh Chikhale An overview of OLX

| Sr.No | Position              | Name of the student    | Topic                                                                                                 | Class |
|-------|-----------------------|------------------------|-------------------------------------------------------------------------------------------------------|-------|
| 1.    | 1 Prize               | Mr. Prishit Baldota    | A analytical study on financial planning<br>for salaried employees and strategies<br>for tax planning | TYBBA |
| 2.    | 2 <sup>nd</sup> Prize | Mr. Shantanu Awate     | Financial literacy amongst below<br>poverty line people                                               | TYBBA |
| 3     | 3rd Prize             | Mr. Rushikesh Chikhale | An overview of OLX                                                                                    | TYBBA |