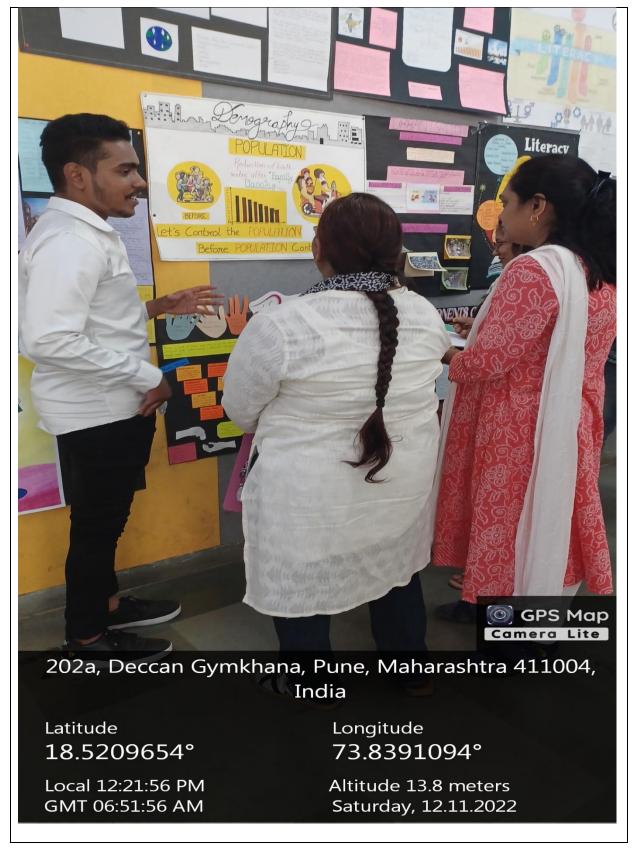

ra Mandal's College of Commerce Department of Business Administration organized Poster making competition on the topic of Demography for FYBBA and FYBBIB students. In total 230 students participated in the event around 45 posters were displayed.
- The posters were not only pictorial but also informative supported with statistics. The students highlighted topics like population, urbanization, effect of covid19 on Indian population, literacy, sex ratio, etc.
- The competition was judged by Prof.Swapnil Kamble and Prof.Shubhangi Mathe. The judges were overwhelmed by the informative posters and the explanation given by students.
- The motive behind the event was study and visualization of the current situation of the country in the context of Demography.



Dr. Devidas Golhar Principal













Affiliated to Savitribai Phule Pune University, Re-Accredited by NAAC with "A" Grade ISO 9001:2008 Certified, Awarded as Best College by Savitribai Phule Pune University 202 A, Deccan Gymkhana, Pune – 411004 principal@mmcc.edu.in, enquiry@mmcc.edu.in, www.mmcc.edu

**Report on Business Plan Competition** 

Date 16 /12/22

On 15<sup>th</sup> December 22 a Business Plan Competition an Activity for Third year students of BBA and BBAIB were conducted. Nine groups participated in the business plan competition . Prof. Gurmeet kaur Rajpal and Prof. Pramod Sapkal judged the program.



#### Dr. kalpana Vaidya Class coordination



Affiliated to Savitribai Phule Pune University, Re-Accredited by NAAC with "A" Grade ISO 9001:2008 Certified, Awarded as Best College by Savitribai Phule Pune Univ