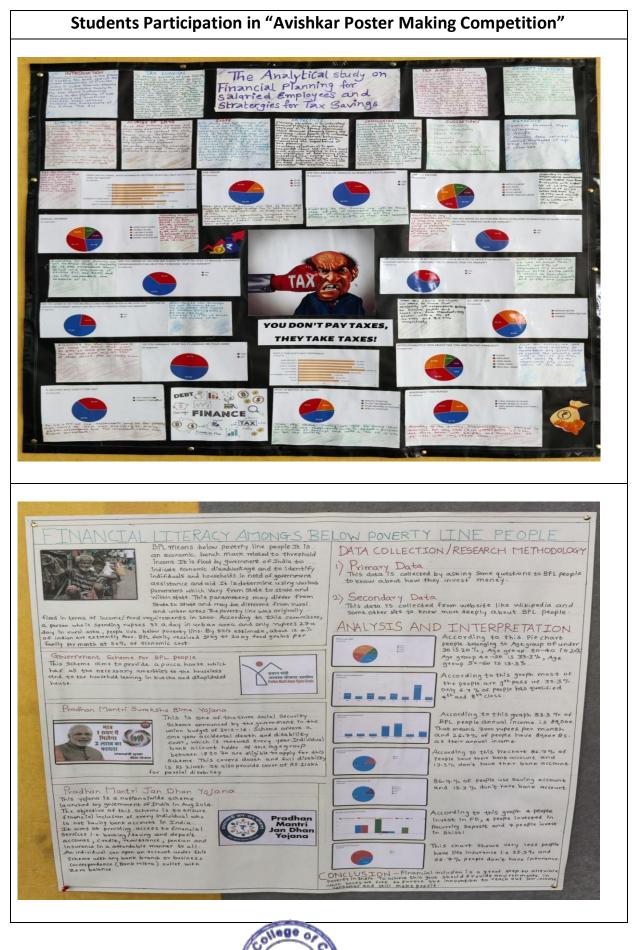

#### **REPORT ON AVISHKAR POSTER MAKING COMPETITION**

Department of Business Administration has organised "AVISHKAR POSTER MAKING COMPETITION" on 29<sup>th</sup> Sep 2022, Thursday. Total 10 students participated in this competition from BBA and BBA-IB.

The following are the winners of the same:

- 1. Prishit Baldota A analytical study on Financial Planning for Salaried employees and strategies for tax planning
- 2. Shantanu Awate Financial Literacy amongst below poverty line.
- 3. Rushikesh Chikhale An overview of OLX

| Sr.No | Position              | Name of the student    | Topic                                                                                                 | Class |
|-------|-----------------------|------------------------|-------------------------------------------------------------------------------------------------------|-------|
| 1.    | 1 Prize               | Mr. Prishit Baldota    | A analytical study on financial planning<br>for salaried employees and strategies<br>for tax planning | TYBBA |
| 2.    | 2 <sup>nd</sup> Prize | Mr. Shantanu Awate     | Financial literacy amongst below<br>poverty line people                                               | TYBBA |
| 3     | 3rd Prize             | Mr. Rushikesh Chikhale | An overview of OLX                                                                                    | TYBBA |