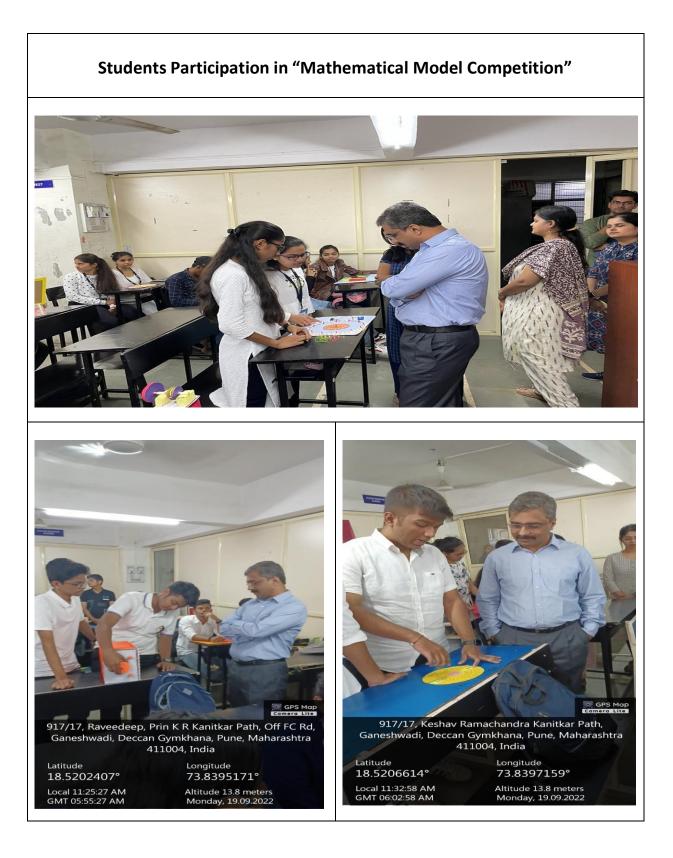

#### **REPORT ON MATHEMATICAL MODEL COMPETITION**

Department of Business Administration has organised "Mathematical Model Competition" on 19<sup>th</sup> Sep 2022, Monday. Total 250 students participated in this competition.

50 models were presented in this competition.

The following are the winners of the same:

- 1. Clinometer : Reshma Waghmare Tanuja Kamble Sanchita Gaikwad Dhanshree Londhe
- 2. Trignometric Functions: Piyush Mutha Shantanu Kshirsagar Shreeya Vilasagar Aditi Barmukh Mehek Jaketia
- 3. Mathematical Perpetual Calendar: Aryan Vedpathak Aditya Prakshale Kamlesh Bishnoi Rajrathna Gasing Gargi Pawar
- 4. Kaledoscope: Renul Kshirsagar Aakanksha Shembade Jaysinh Navade Sujal Kamale Vaishnavi Karhane

Asst. Prof. Snehal Borkar organised the competition. Asst. Prof. Charushila Nigudkar and Asst. Prof. Suyog Bade judged the models. Principal Dr. Devidas Golhar sir and all faculties of senior college graced the occasion with their presence.