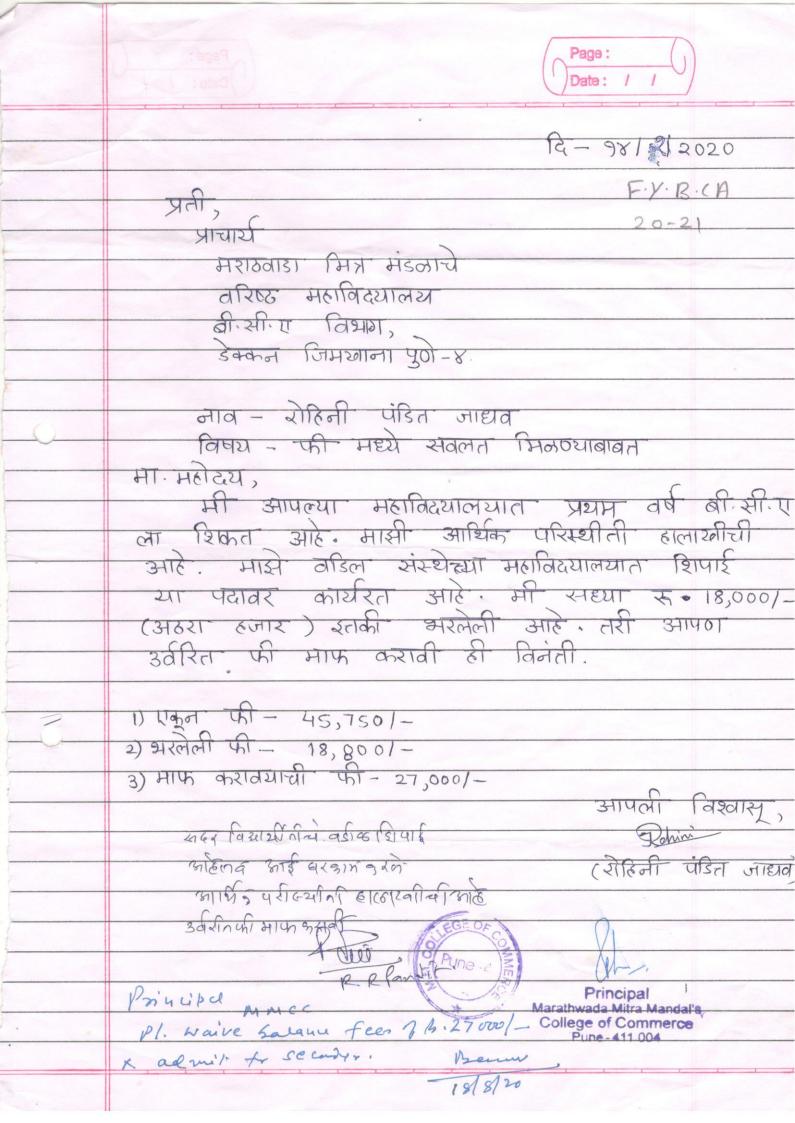

Reg. No. PNA / PN

युजी-४

Place : Pune

Date:13.04.2024

Shri.S.N. Kadam Secretary पान्धार्थ मराहवाडा फित्र मडकार्य वाशिक्स महाविद्यालय डेक्कम किसरकाना पुने - क

अर्जिदार: - रोहीनी पडीत जायव विषय :- की महो स्वाहत मिस्ने वावत. मा महोहम.

मी आपल्यान्य महाविद्याळ्यात कि की ए त्तीयवर्षे मही शिक्त कार्डि. माझी आर्थीक परीट्योती हालादीची आहे विद्यात कार्यरत आहेत. जावाकडील शेती अंति शिवाई विद्या जेलेली आहे. अहा परीट्यीत शिक्षण पूर्व करवे अवहाड आहे. क्राया प्रीमहे स्वतन देकन सहकार्य करावे ही विनेती-