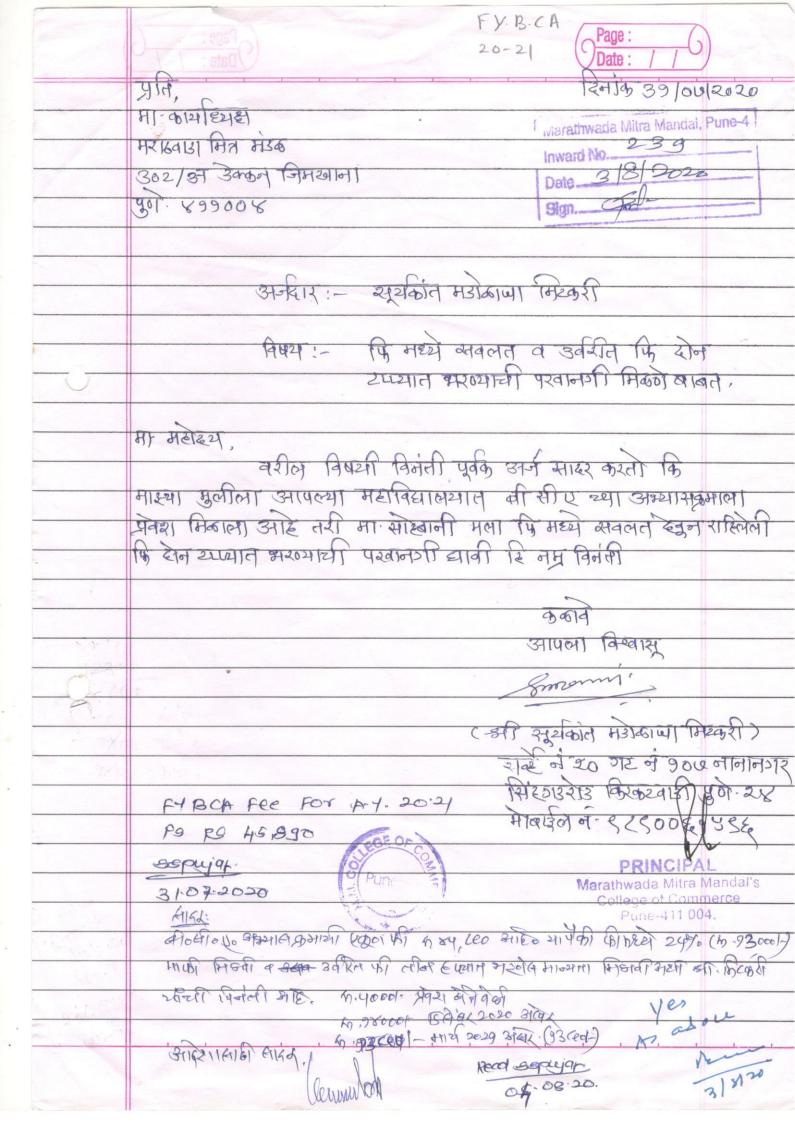

Reg. No. PNA / PN

युजी-४

Place : Pune

Date:13.04.2024

Shri.S.N. Kadam Secretary पान्धार्थ मराहवाडा फित्र मडकार्य वाशिक्स महाविद्यालय डेक्कम किसरकाना पुने - क

अर्जिदार: - रोहीनी पडीत जायव विषय :- की महो स्वाहत मिस्ने वावत. मा महोहम.

मी आपल्यान्य महाविद्याळ्यात कि की ए त्तीयवर्षे मही शिक्त कार्डि. माझी आर्थीक परीट्योती हालादीची आहे विद्यात कार्यरत आहेत. जावाकडील शेती अंति शिवाई विद्या जेलेली आहे. अहा परीट्यीत शिक्षण पूर्व करवे अवहाड आहे. क्राया प्रीमहे स्वतन देकन सहकार्य करावे ही विनेती-