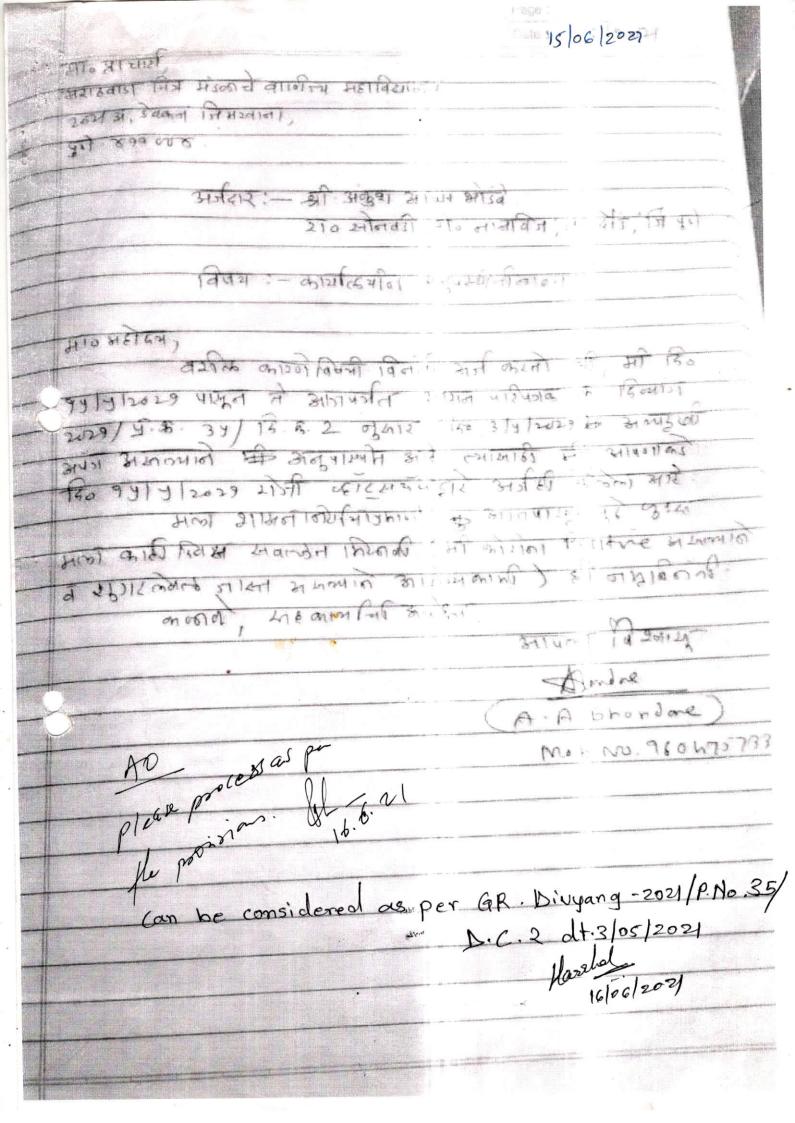

|                | 88    |           |
| Demand of<br>Leave          | -               | _             |                                      | ~ "           | -              | 88    | , ,       |
| Balance Leave<br>Ahead      |                 | -             |                                      | 7             | ^              | 00    | er<br>Heg |

|    | Alleau                |          |        |       |            |     |  |
|----|-----------------------|----------|--------|-------|------------|-----|--|
| Le | eave Balance Verified | by: Name | 5.5    | Giror | Signature: | mag |  |
|    | EGISTRAR / A.O. Sig   |          | Vasely |       |            | 7   |  |

Sanctioned / Not Sanctioned

The Leave may be considered as per GRNO. Divyarg-2021/P.No.35/DC.2
dt.3/05/2021



करोना विषाणु प्रसारास प्रतिबंधात्मक उपाय म्हणून घोषित केलेल्या कालावधीत शासकीय कार्यालयातील दिव्यांग अधिकारी/कर्मचारी यांना उपस्थितीत सुट देणेबाबत..

#### महाराष्ट्र शासन

### सामाजिक न्याय व विशेष सहाय्य विभाग, शासन परिपत्रक क्रमांक: दिव्यांग-२०२१/प्र.क्र.३५./दि.क.२

मादाम कामा रोड, हुतात्मा राजगुरु चौक, मंत्रालय, मुंबई-४०० ०३२. दिनांक: - ०३ मे, २०२१

- वाचा: १) सामाजिक न्याय व विशेष सहाय्य विभागाचे शासन परिपत्रक क्र.दिव्यांग-२०२०/ अनौ.सं.०७/सा.प्र.वि./दि.क.-२,दिनांक २५.०९.२०२०
  - २) केंद्र शासनाच्या कार्मिकता,लोकिशकायत व पेन्शन विभागाचा कार्यालयीन आदेश दिनांक १९.०४.२०२१
  - ३) सामान्य प्रशासन विभागाचा शासन निर्णय, दिनांक २१ एप्रिल, २०२०.
  - ४) सामान्य प्रशासन विभागाचा शासन निर्णय, दिनांक ११ जुन, २०२०

#### प्रस्तावना:-

सद्यस्थितीत संपुर्ण महाराष्ट्रात कोरोनाचा वाढता प्रादुर्भाव लक्ष