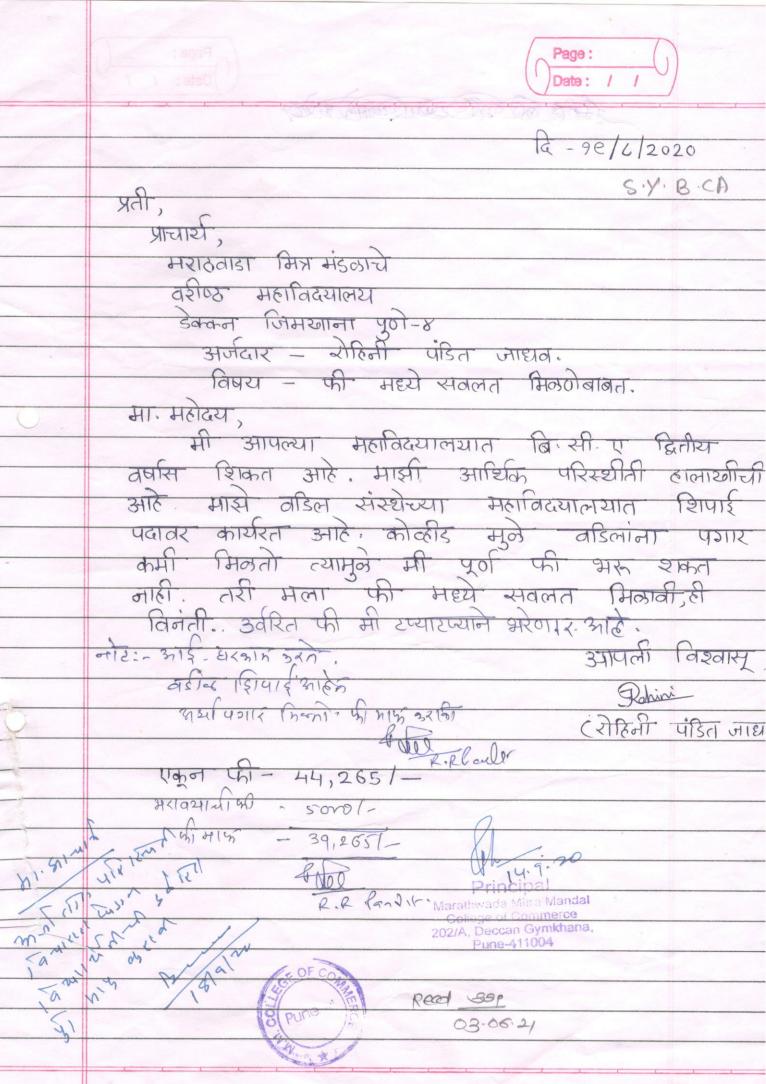

Reg. No. PNA / PN

युजी-४

Place : Pune

Date:13.04.2024

Shri.S.N. Kadam Secretary पान्धार्थ मराहवाडा फित्र मडकार्य वाशिक्स महाविद्यालय डेक्कम किसरकाना पुने - क

अर्जिदार: - रोहीनी पडीत जायव विषय :- की महो स्वाहत मिस्ने वावत. मा महोहम.

मी आपल्यान्य महाविद्याळ्यात कि की ए त्तीयवर्षे मही शिक्त कार्डि. माझी आर्थीक परीट्योती हालादीची आहे विद्यात कार्यरत आहेत. जावाकडील शेती अंति शिवाई विद्या जेलेली आहे. अहा परीट्यीत शिक्षण पूर्व करवे अवहाड आहे. क्राया प्रीमहे स्वतन देकन सहकार्य करावे ही विनेती-