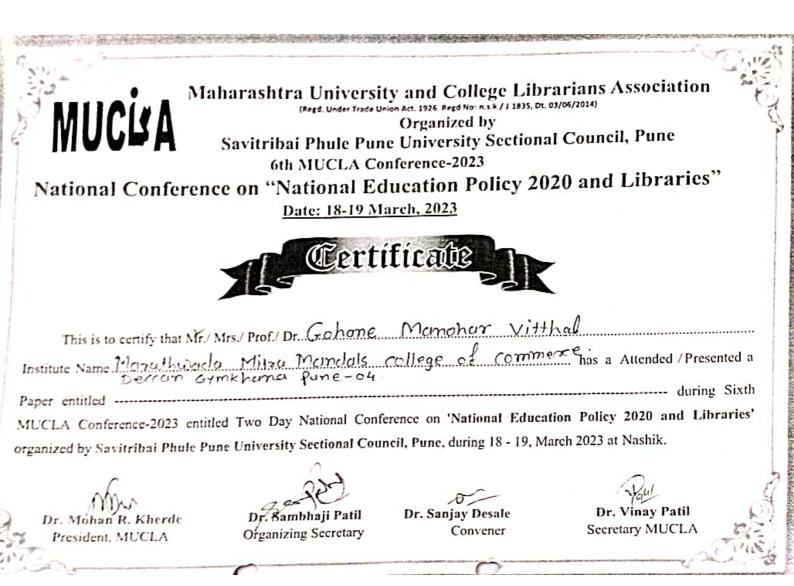

#### Cash Payment Voucher

| 1 .   | No. : CP/Apr/23/007                                |                                                                  | Dated : 21-Apr-23    |
|-------|----------------------------------------------------|------------------------------------------------------------------|----------------------|
| 1     | Through : Cash                                     |                                                                  |                      |
|       | Particulars                                        |                                                                  | Amount               |
|       | Account :                                          |                                                                  |                      |
|       | Manohar Gohane                                     |                                                                  | 2,000.00             |
|       |                                                    |                                                                  |                      |
|       |                                                    |                                                                  |                      |
|       |                                                    |                                                                  |                      |
|       |                                                    |                                                                  |                      |
|       |                                                    |                                                                  |                      |
|       |                                                    |                                                                  |                      |
|       |                                                    |                                                                  |                      |
|       |                                                    |                                                                  | 1                    |
| •.    |                                                    |                                                                  |                      |
|       |                                                    |                                                                  |                      |
|       |                                                    |                                                                  |                      |
|       |                                                    |                                                                  |                      |
|       |                                                    |                                                                  |                      |
|       |                                                    |                                                                  |                      |
|       |                                                    |                                                                  |                      |
|       | On Account of :                                    |                                                                  |                      |
|       |                                                    | Mr.Manohar Gohane against<br>for National Conference on 'Nationa | r                    |
|       | Education Policy 8                                 | Libraries" held on 18th & 19th Marc                              |                      |
|       | 23 @ Nashik                                        |                                                                  |                      |
|       | Amount (in words) :<br>INR Two Thousan             | d Only                                                           |                      |
|       |                                                    |                                                                  | ₹ 2,000.00           |
|       |                                                    |                                                                  |                      |
| ۹Ç (  |                                                    |                                                                  |                      |
| •     | Sterry                                             |                                                                  |                      |
|       | Receiver's Signature:                              |                                                                  | Authorised Signatory |
|       |                                                    |                                                                  |                      |
|       |                                                    | Observation                                                      | Madfieldhei          |
|       | Prepared by                                        | Checked by                                                       | Verified by          |
|       |                                                    |                                                                  |                      |
|       |                                                    | 1                                                                |                      |
|       |                                                    | lautob                                                           |                      |
|       | -5-                                                | Administrative Off                                               | cer                  |
| A     | countant                                           | Morelin was a Miller Manda                                       | da Marat             |
| Maret | ada Mitra Mandalis                                 | Codepand Color 1000<br>Fune-411004                               | Col                  |
| Colie | 23 1/225 031100<br>23 1/ Corettere<br>2013-411 004 | F 010-4 11004                                                    |                      |
|       |                                                    |                                                                  |                      |
|       |                                                    |                                                                  |                      |

#### Remarks:

Bill Recorded for Payment to Mr.Manohar Gohane against Registration Fees for National Conference on "National Education Policy & Libraries" held on 18th & 19th March, 23 @ Nashik

for Manohar Gohane

#### Marathwada Mitra Mandal's COLLEGE OF COMMERCE 202/A, Deccan Gymkhana, Pune-41104 CENTRAL LIBRARY

16/03/2023

To. The Principal, MMCC

Subject: Participation at National Conference on 18-19 th March 2023 at Nashik.

Dear Sir,

With reference to above subject i am intrested to participate in National Conference on 'National Educational Policy 2020 and Libraries' and annual genreal body meeting of MUCLA as a member on 18-19 th March 2023 at Nashik. The conference are organising by the Savitribai Phule Pune University Sectional Council of Maharashtra University and College Librarian Association (MUCLA). Brochure of the conference & AGM invitation letter are enclosed here with for the details. It will be benificial for the professional development as well as college development. The registration and accommodation charges of conference are Rs.2000.

Kindly to allow to participated in the same.

Thanking You,

Sand

M. V. Gohane Librarian, MMCC

Encl: Brochure of the conference & AGM invitation letter.

Ameron fajosterada chaja be reindurded fl-. 16/3/23

## Organising

**6th National Conference on** 

National Education Policy 2020 and Libraries

#### Venue

Shree Rashtrasant Sadhguru Janardhan Swami Ashram, Aurangabad Road, Tapovan, Nashik 422003

Dr. Mohan R. Kherde Chairman (MUCLA)

Dr. Vinay Patil

Dr. Madhukar Shewale Secretary (MUCLA) Conference Director

Dr. Sambhaji Patil Organizing Secretary 9420691868

Dr. Sanjay Desale Convener 9822804935 🖂 sambhajipatil07@gmail.com 🛛 🖂 skdesale@unipune.ac.in

http://www.mucla.in/

(Regd. Under Trade Union Act. 1926. Regd No: n.s.k./ J-1835, Dt. 03/05/2014)