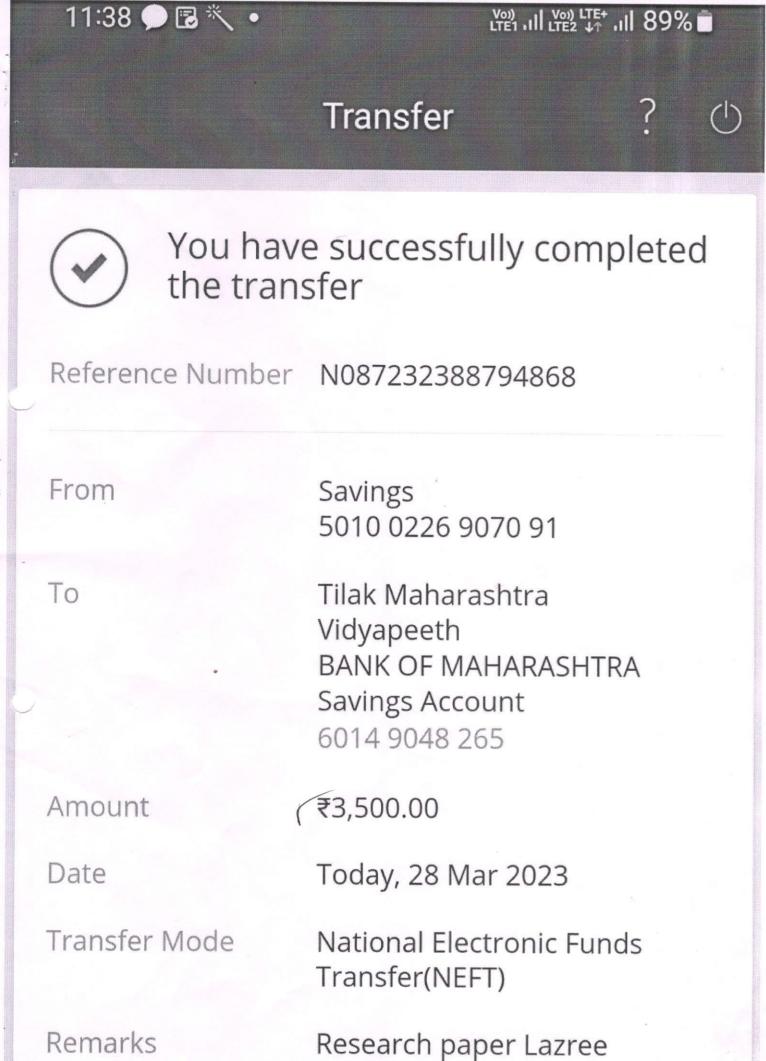

|         |                     |           |                   | Bank Account No. | Amount | Remark                                                                                                                                         |
|---------|---------------------|-----------|-------------------|------------------|--------|------------------------------------------------------------------------------------------------------------------------------------------------|
| Sr. No. |                     | Bank Name | Branch<br>Kothrud | 50100226907091   | 3500   | Payment for Research Paper<br>Publication in UGC Charges paid Rs.<br>3,500/- on 28.03.2023                                                     |
| 1       | Gurmeet Kaur Rajpal |           |                   |                  |        | for the bing Description of                                                                                                                    |
| 2       | Snehal Borkar       | HDFC Bank | Kothrud           | 50100288876702   |        | Payment for Lighting Decoration of<br>Farewell Party against Inv. No. V5254<br>dated 19.05.2023 Advance paid of Rs.<br>5000/- by Snehal Borkar |
|         |                     |           |                   | TOTAL Rs.        | 8,500  |                                                                                                                                                |