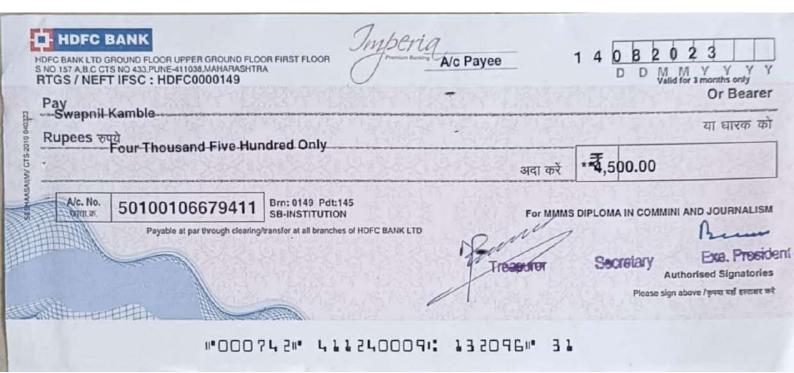

## Sub: Payment for Various Expenses for BBA Department

Dear Sir,

07.07.2023 for Rs. 8,500/- (in words Eight Thousand We are sending herewith a Cheque No. 0014 Datedive Hundred Only) towards Payment for Various Expenses.

|         |                     |           |                   | Bank Account No. | Amount | Remark                                                                                                                                         |
|---------|---------------------|-----------|-------------------|------------------|--------|------------------------------------------------------------------------------------------------------------------------------------------------|
| Sr. No. |                     | Bank Name | Branch<br>Kothrud | 50100226907091   | 3500   | Payment for Research Paper<br>Publication in UGC Charges paid Rs.<br>3,500/- on 28.03.2023                                                     |
| 1       | Gurmeet Kaur Rajpal |           |                   |                  |        | for the bing Description of                                                                                                                    |
| 2       | Snehal Borkar       | HDFC Bank | Kothrud           | 50100288876702   |        | Payment for Lighting Decoration of<br>Farewell Party against Inv. No. V5254<br>dated 19.05.2023 Advance paid of Rs.<br>5000/- by Snehal Borkar |
|         |                     |           |                   | TOTAL Rs.        | 8,500  |                                                                                                                                                |