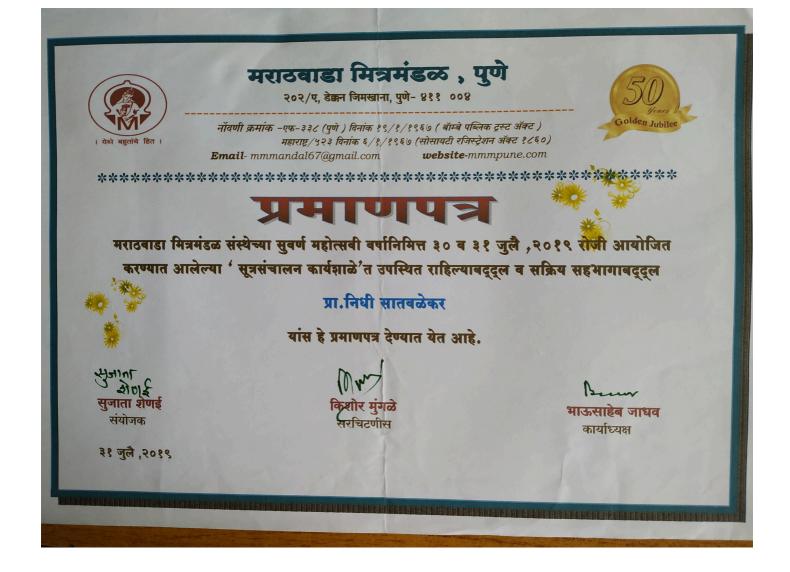

NCE AND COMMERCE Erandwane, Pune, Maharashtra 411038 Permanently Affiliated to

Sevificibel Phote Pure

NAAC Accredited Recognized U/ S 2(f) & 12(B) of UGC Act, 1956

www.kaveri.edu.in/kcasc

## Two Days State Level Seminar on Economic Growth and Sustainable Development

6 and 7 February, 2020

Under Quality Improvement Programme- Savitribai Phule Pune University, Pune

# CERTIFICATE

This is to Certify that Mr /Mrs. \_ Sushil Madanrao Gangane

from \_\_\_\_\_ M.M.C.C. Pune - 004

has actively participated in

the Two Days State Level Seminar on 'Economic Growth and Sustainable Development'

organised on 6 and 7 February, 2020.

Mr. Kushal Hegde Dr. Ashok M. Agrawal Dr. Deepa Sathe President, Kannada Sangha, Pune. Principal & Convener Coordinator **Our Academic Partners & Supporters** 











## THIS IS TO ACKNOWLEDGE THAT

Swapna Kolhatkar

From: Marathwada Mitramandal's College Of Commerce

Has successfully completed National Webinar entitled: "Assessment and accreditation: A revised accreditation framework for affiliated colleges" conducted from 14th April to 17th April 2020 of sixteen hours duration

Mr. Peeyush Pahade Co-founder, IQAC Cluster India

Mr. Bharat Kangude Course Coordinator Co-founder, IQAC Cluster India

Mr. Amit Patil CEO, WhiteCode

## Certificate ID: WI1479

www.igacclusterindia.com www.whitecode.co.in

BUNTS SANGHA'S S.M.SHETTY COLLEGE OF SCIENCE, COMMERCE & MANAGEMENT STUDIES, POWAI. MUMBAI 400076. NAAC Accredited 'A' Grade IMC RBNQ Certificate of Merit 2019 ISO 9001:2015 Certified CERTIFICATE OF PARTICIPATIO One day workshop for non-teaching sta