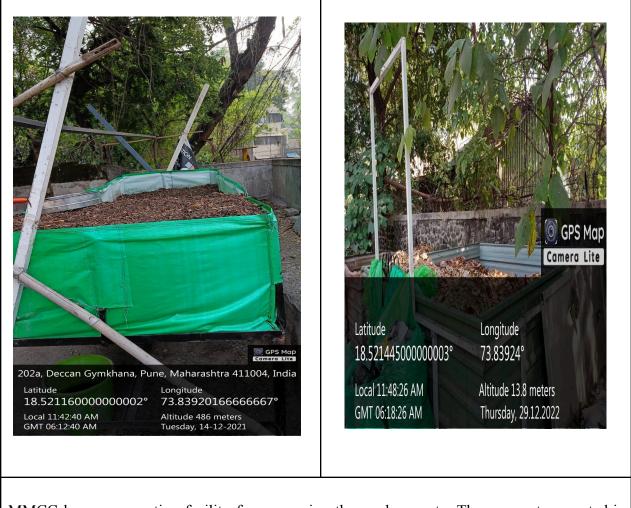

### 2. Composting facility

MMCC has a composting facility for processing the garden waste. The compost generated is utilized for the garden maintenance. This method involves natural processing of garden waste and thus conserves energy indirectly.