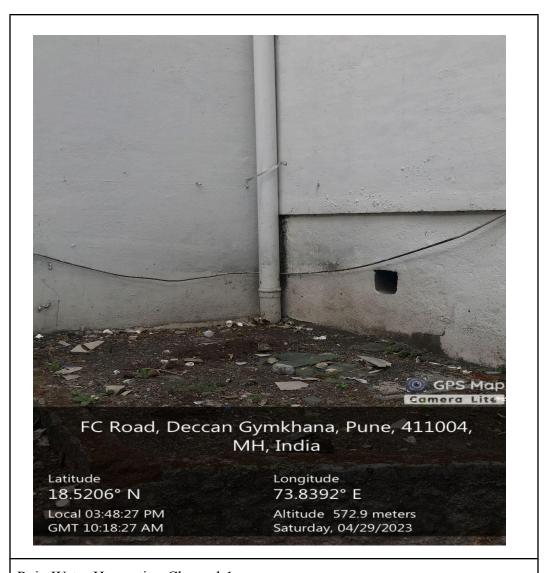

#### 1. Rainwater Harvesting Channels

Rain Water Harvesting Channel-1

Rain Water Harvesting Channel-2