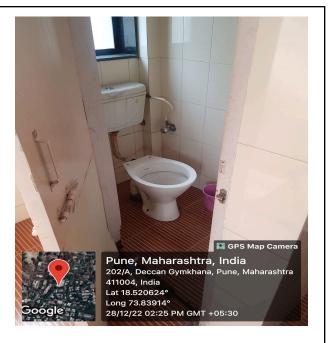

# 2. Disabled-friendly washrooms

Disabled-friendly washrooms: The washrooms are disabled friendly washrooms