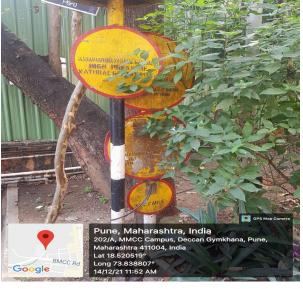

## 3. Signage including tactile path, lights, display boards and signposts

Tactile Path

4. Provision for enquiry and information: Human assistance, reader, scribe, soft copies of reading material, screen reading.

## Display Boards

Signposts

5. Assistive technology and facilities for persons with disabilities (Divyangjan) accessible website, screen-reading software, mechanized equipment

Assistive technology and facilities for persons with disabilities (Divyangjan) braille book in the library