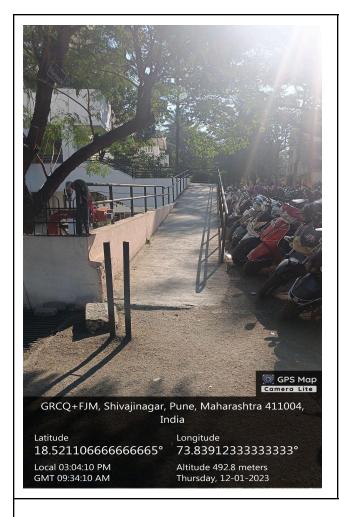

## Disabled-friendly, barrier-free environment

1. Built environment with ramps/lifts for easy access to classrooms.

Built environment with ramps/lifts for easy access to classrooms: College has facilities for all to ensure accessibility to all resources.