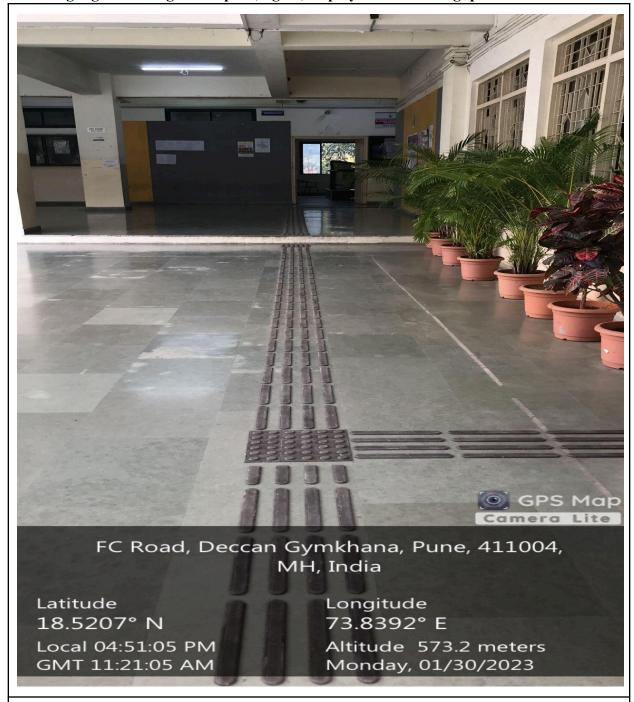

## 3. Signage including tactile path, lights, display boards and signposts

Tactile Path

4. Provision for enquiry and information: Human assistance, reader, scribe, soft copies of reading material, screen reading.