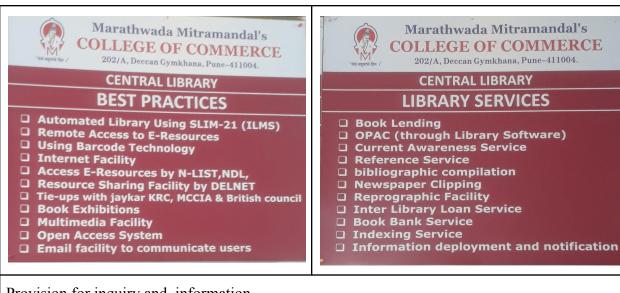

s





Disabled-friendly washrooms: The washrooms are disabled friendly washrooms



## 3. Signage including tactile path, lights, display boards and signposts



Tactile Path



4. Provision for enquiry and information: Human assistance, reader, scribe, soft copies of reading material, screen reading.





## Display Boards





Signposts



5. Assistive technology and facilities for persons with disabilities (Divyangjan) accessible website, screen-reading software, mechanized equipment







Assistive technology and facilities for persons with disabilities (Divyangjan) braille book in the library



# 6. Screen reading software



**Screen reading software** with the speaker is available in the library.



# 7. Wheel Chair



Mechanized equipment (Wheel Chair)



#### 8. Display Board



Provision for inquiry and information