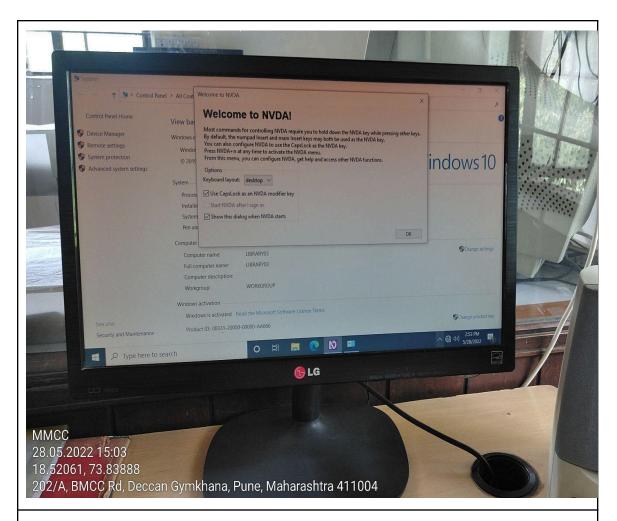

# 6. Screen reading software

**Screen reading software** with the speaker is available in the library.