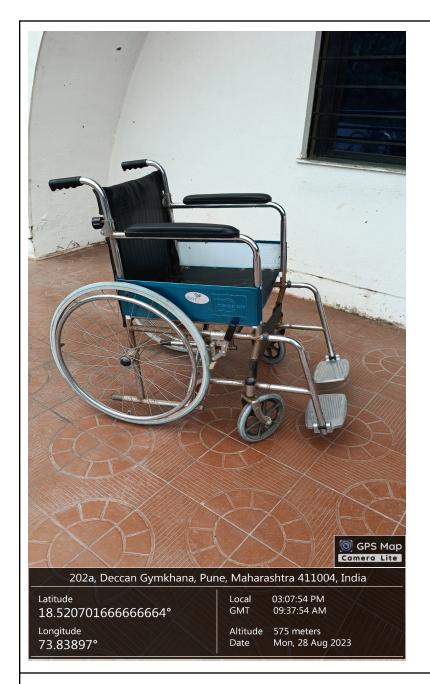

essibility to all resources.



# 2. Disabled-friendly washrooms





Disabled-friendly washrooms: The washrooms are disabled friendly washrooms



## 3. Signage including tactile path, lights, display boards and signposts



Tactile Path



4. Provision for enquiry and information: Human assistance, reader, scribe, soft copies of reading material, screen reading.





## Display Boards





Signposts



5. Assistive technology and facilities for persons with disabilities (Divyangjan) accessible website, screen-reading software, mechanized equipment







Assistive technology and facilities for persons with disabilities (Divyangjan) braille book in the library



# 6. Screen reading software



**Screen reading software** with the speaker is available in the library.



# 7. Wheel Chair



Mechanized equipment (Wheel Chair)



#### 8. Display Board



Provision for inquiry and information