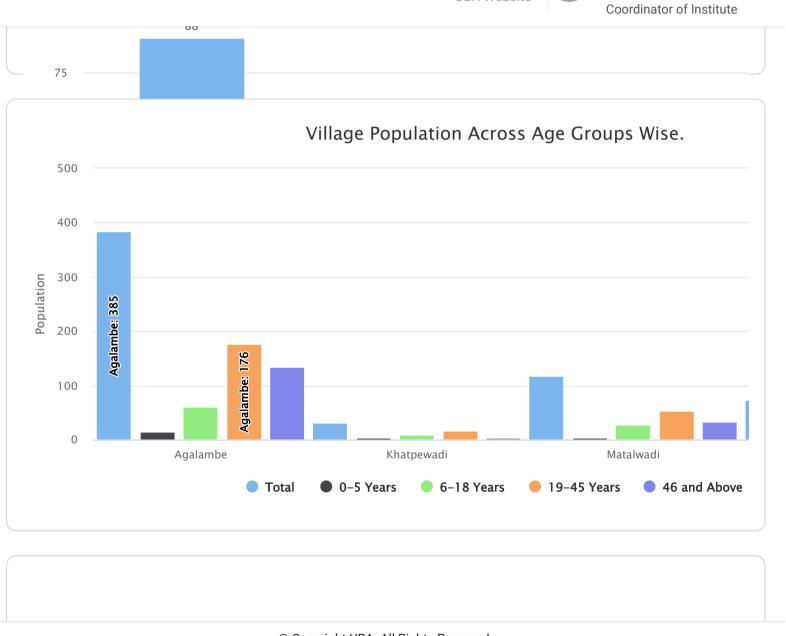

### 3.5.1 List of the activities conducted under the MOU with Unnat Bharat Abhiyan

| Sr. No. | Year      | Start Date | End Date   | Name of the activity                                                    |
|---------|-----------|------------|------------|-------------------------------------------------------------------------|
| 1       | 2022-2023 | 11-01-2022 | 31-10-2023 | Rural Development, Health Survey,<br>health awareness & Health Checkups |
| 2       | 2021-2022 | NA         | NA         | NA                                                                      |
| 3       | 2020-2021 | NA         | NA         | NA                                                                      |
| 4       | 2019-2020 | NA         | NA         | NA                                                                      |
| 5       | 2018-2019 | NA         | NA         | NA                                                                      |

Note: The said activities conducted under the MOU are authenticated by the Principal of the college and have been acknowledged by Regional Coordinator of Institute, IIT Bombay, UBA by publishing the completion report on the Unnat Bharat Abhiyan website.