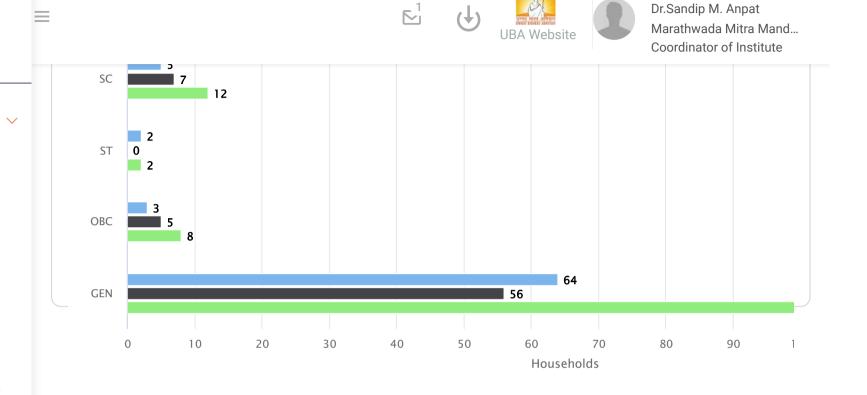

### 3.5.1 List of the activities conducted under the MOU with Unnat Bharat Abhiyan

| Sr. No. | Year      | Start Date | End Date   | Name of the activity                                                    |
|---------|-----------|------------|------------|-------------------------------------------------------------------------|
| 1       | 2022-2023 | 11-01-2022 | 31-10-2023 | Rural Development, Health Survey,<br>health awareness & Health Checkups |
| 2       | 2021-2022 | NA         | NA         | NA                                                                      |
| 3       | 2020-2021 | NA         | NA         | NA                                                                      |
| 4       | 2019-2020 | NA         | NA         | NA                                                                      |
| 5       | 2018-2019 | NA         | NA         | NA                                                                      |

Note: The said activities conducted under the MOU are authenticated by the Principal of the college and have been acknowledged by Regional Coordinator of Institute, IIT Bombay, UBA by publishing the completion report on the Unnat Bharat Abhiyan website.