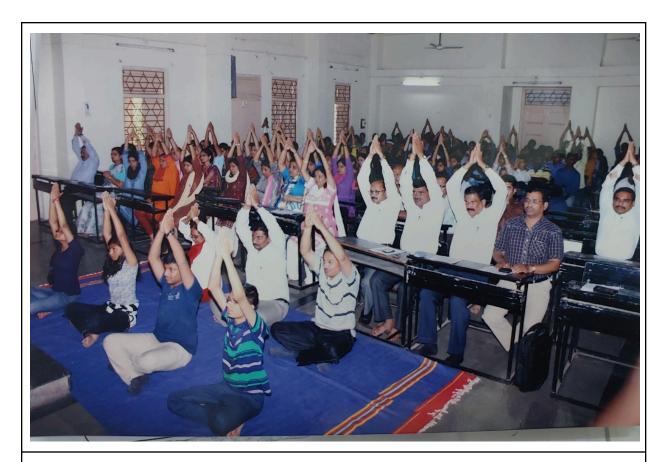

### Photographs of life skills(yoga, physical fitness, health and hygiene.)

Yoga and Meditation session conducted by Yajuvendra Mahajan